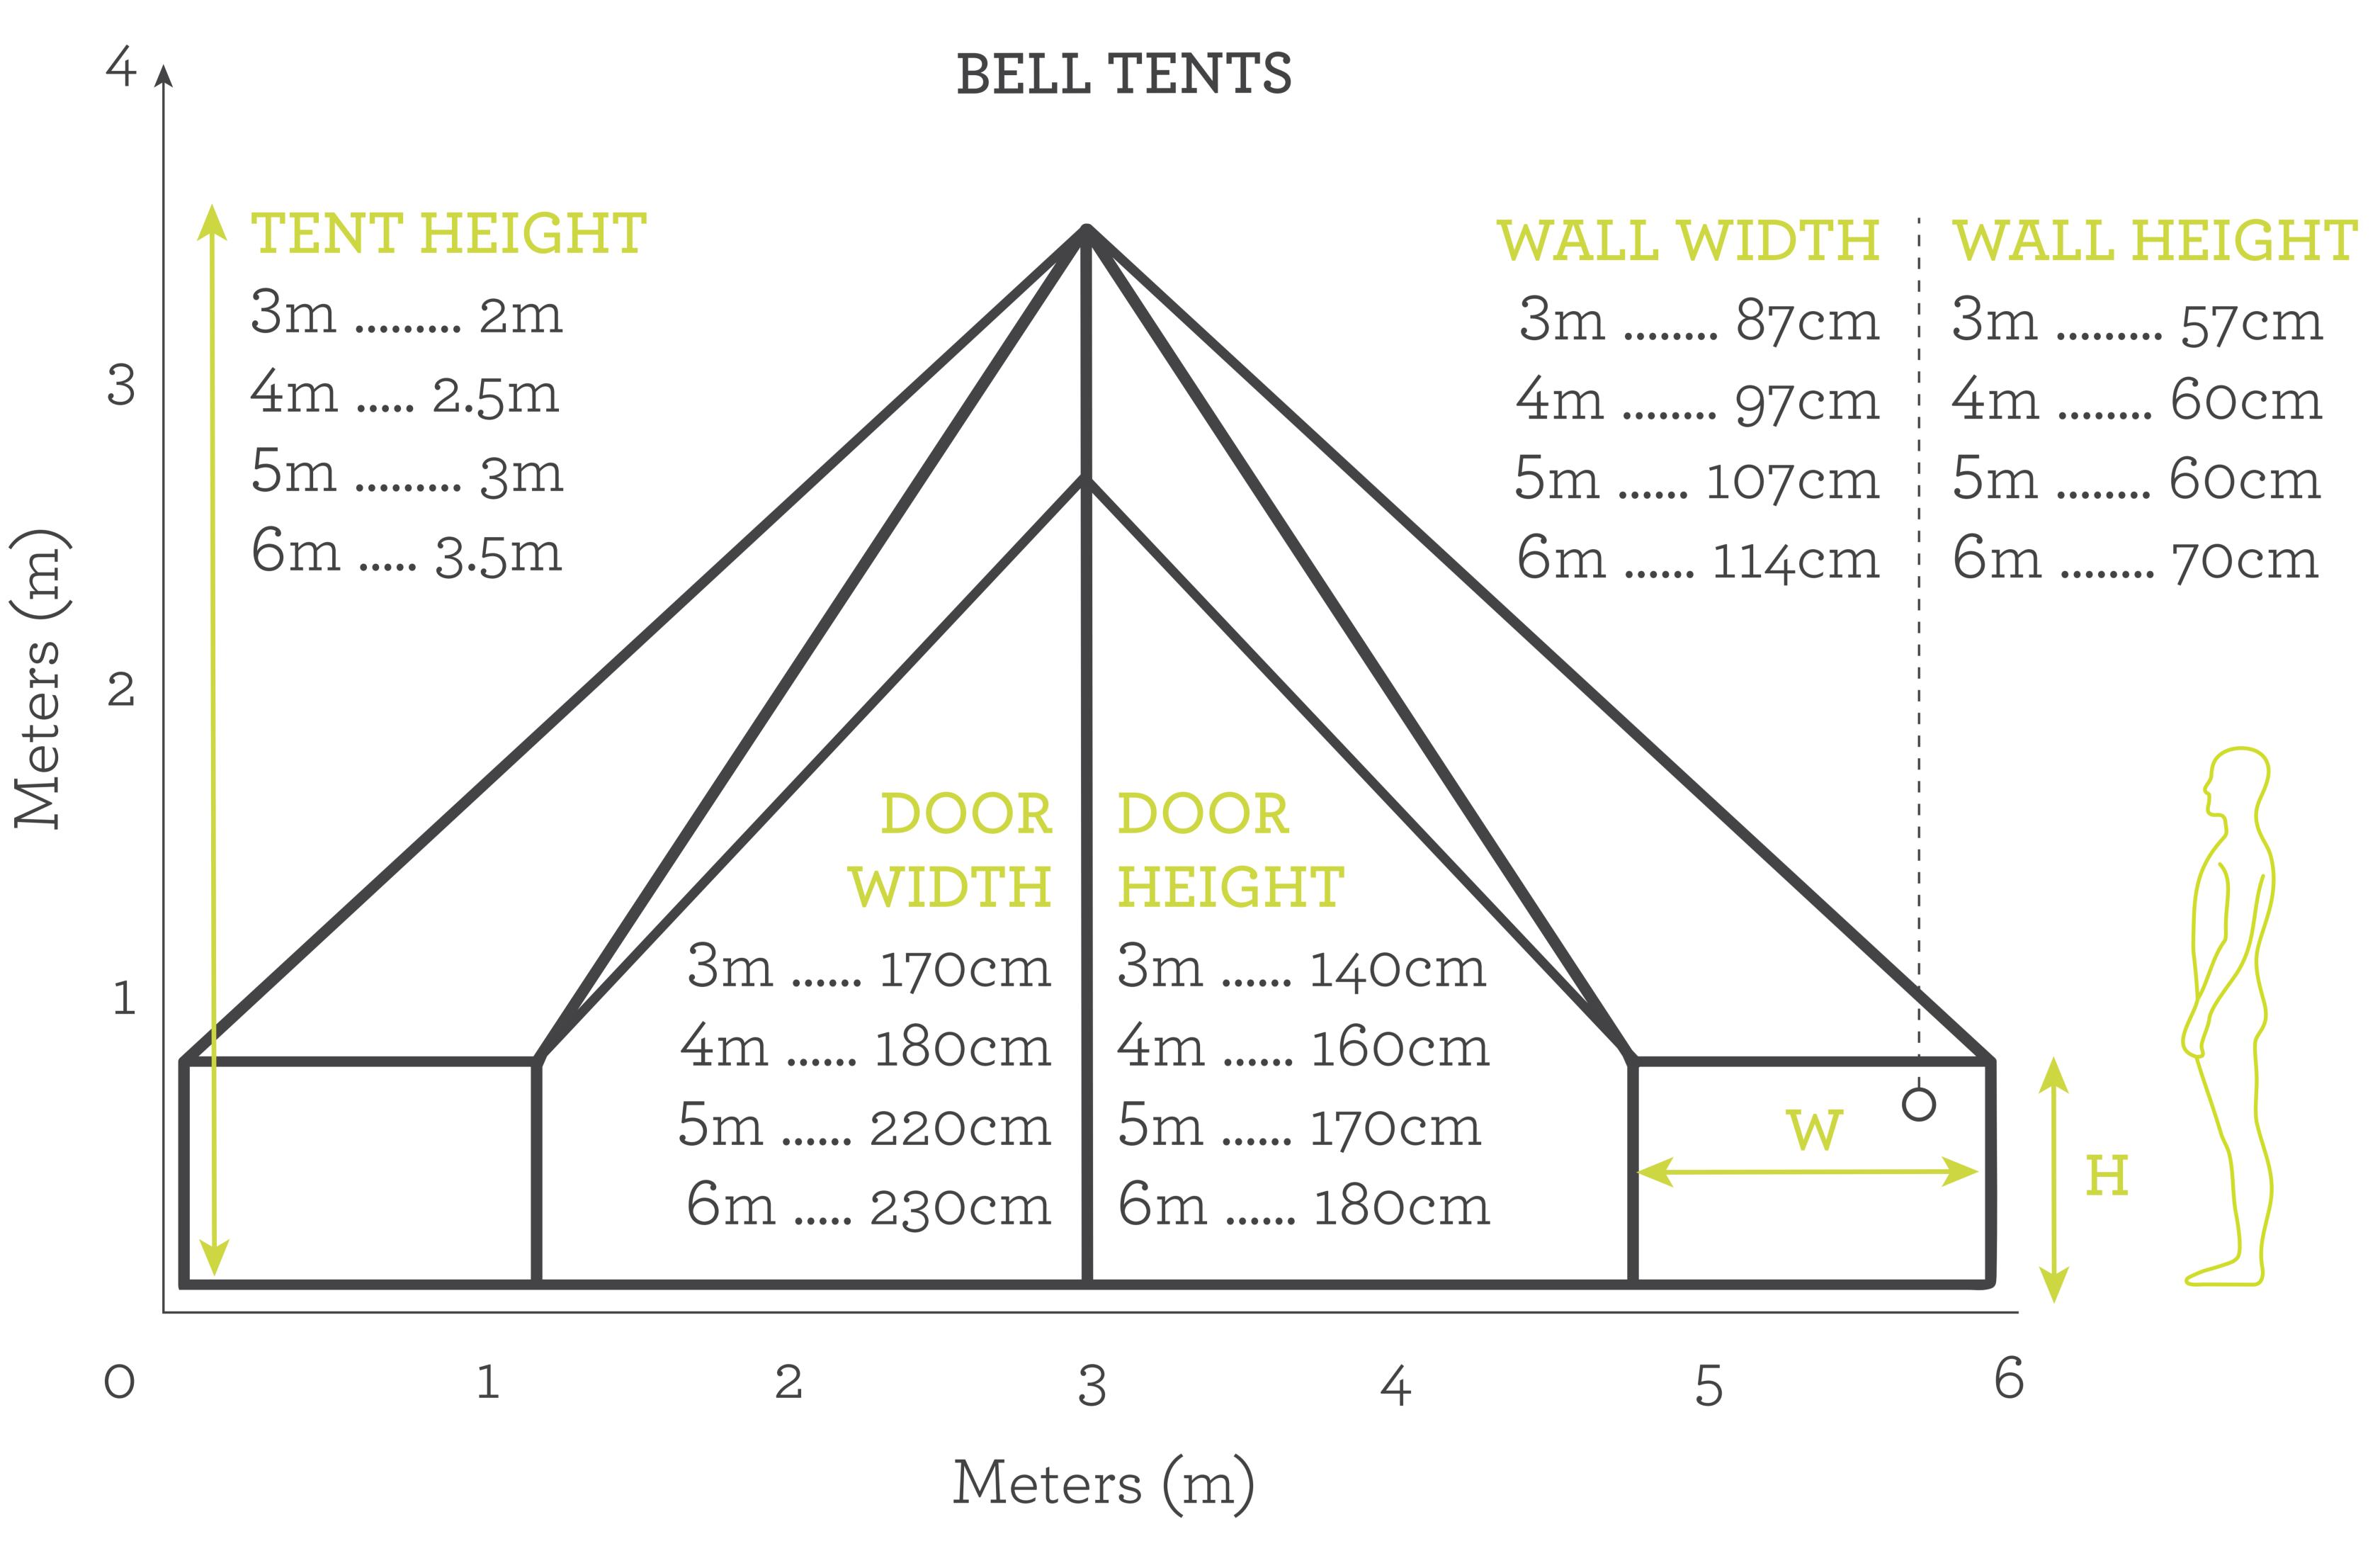

## Height Elevations

## Here's a quick guide to our tents

Good to know... You'll need about 1m around your tent to peg out the guys securely

Good to know... Standard tents 285gsm 100% cotton canvas.

Fire Retardant 320gsm 100% cotton canvas treated with Fire Retardancy solution to BS7837