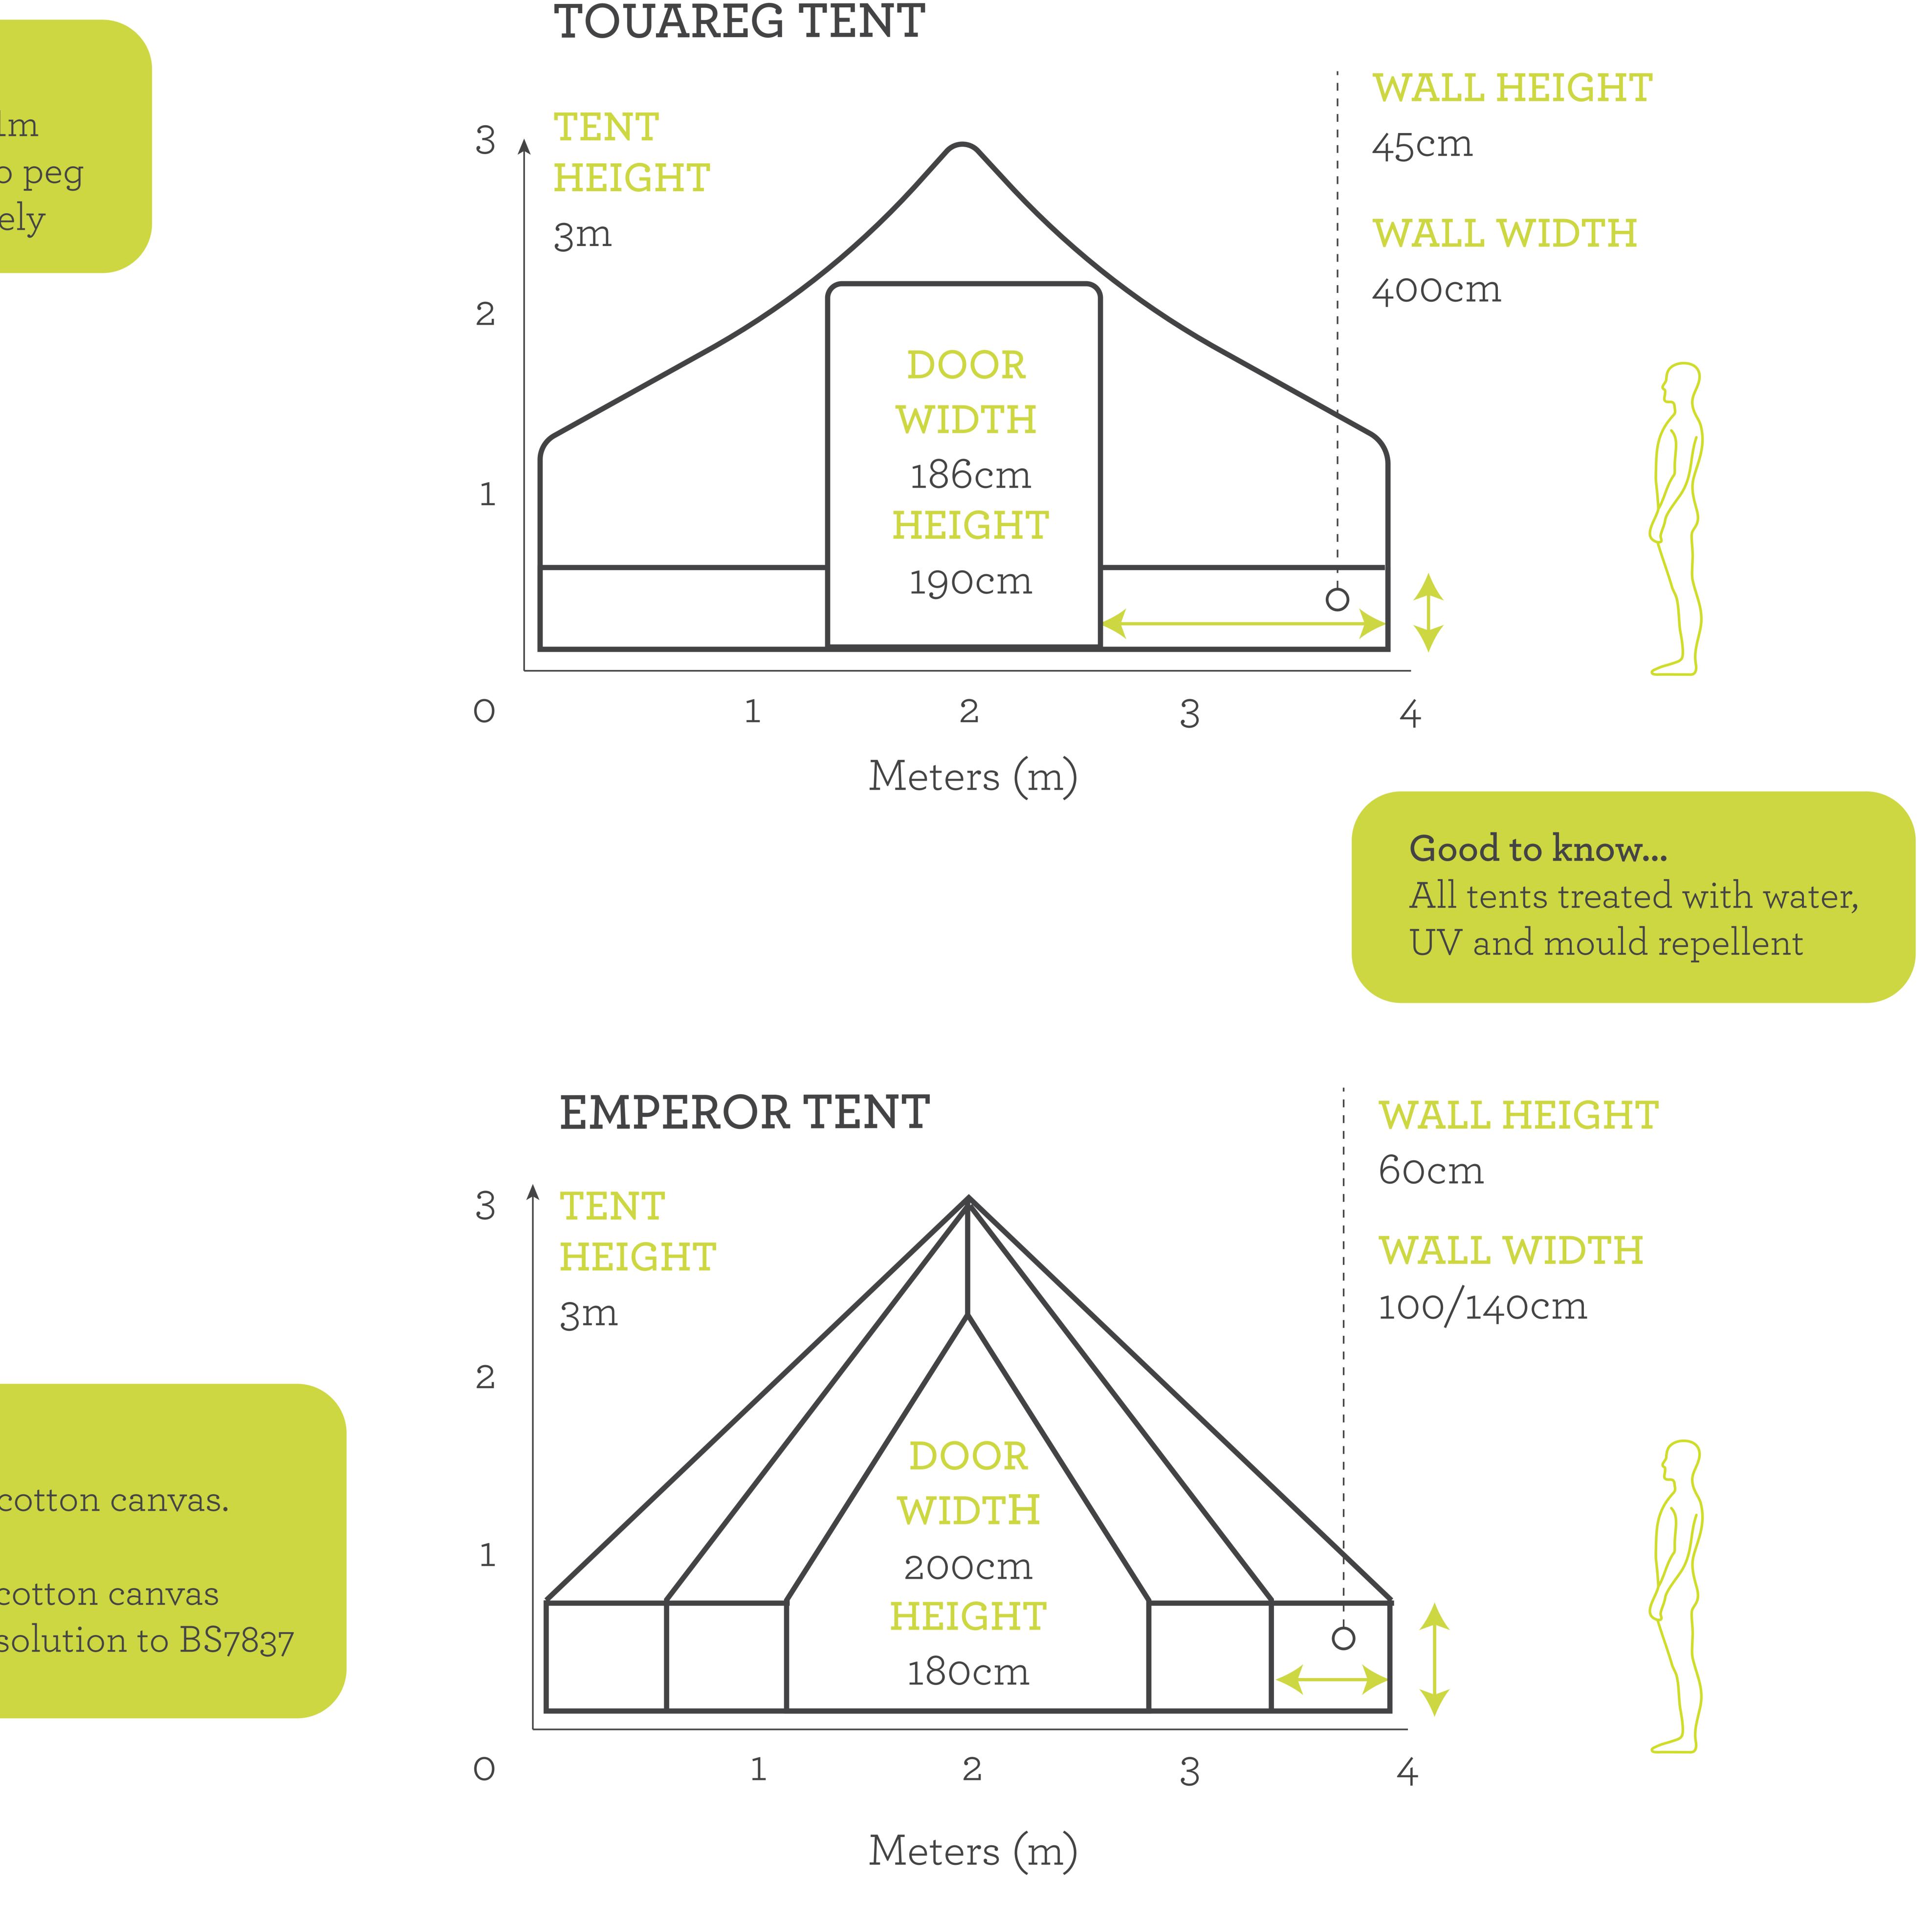

## Height Elevations

## Here's a quick guide to our tents

Good to know... You'll need about 1m around your tent to peg out the guys securely

Good to know... Standard tents 285gsm 100% cotton canvas.

Fire Retardant 320gsm 100% cotton canvas treated with Fire Retardancy solution to BS7837