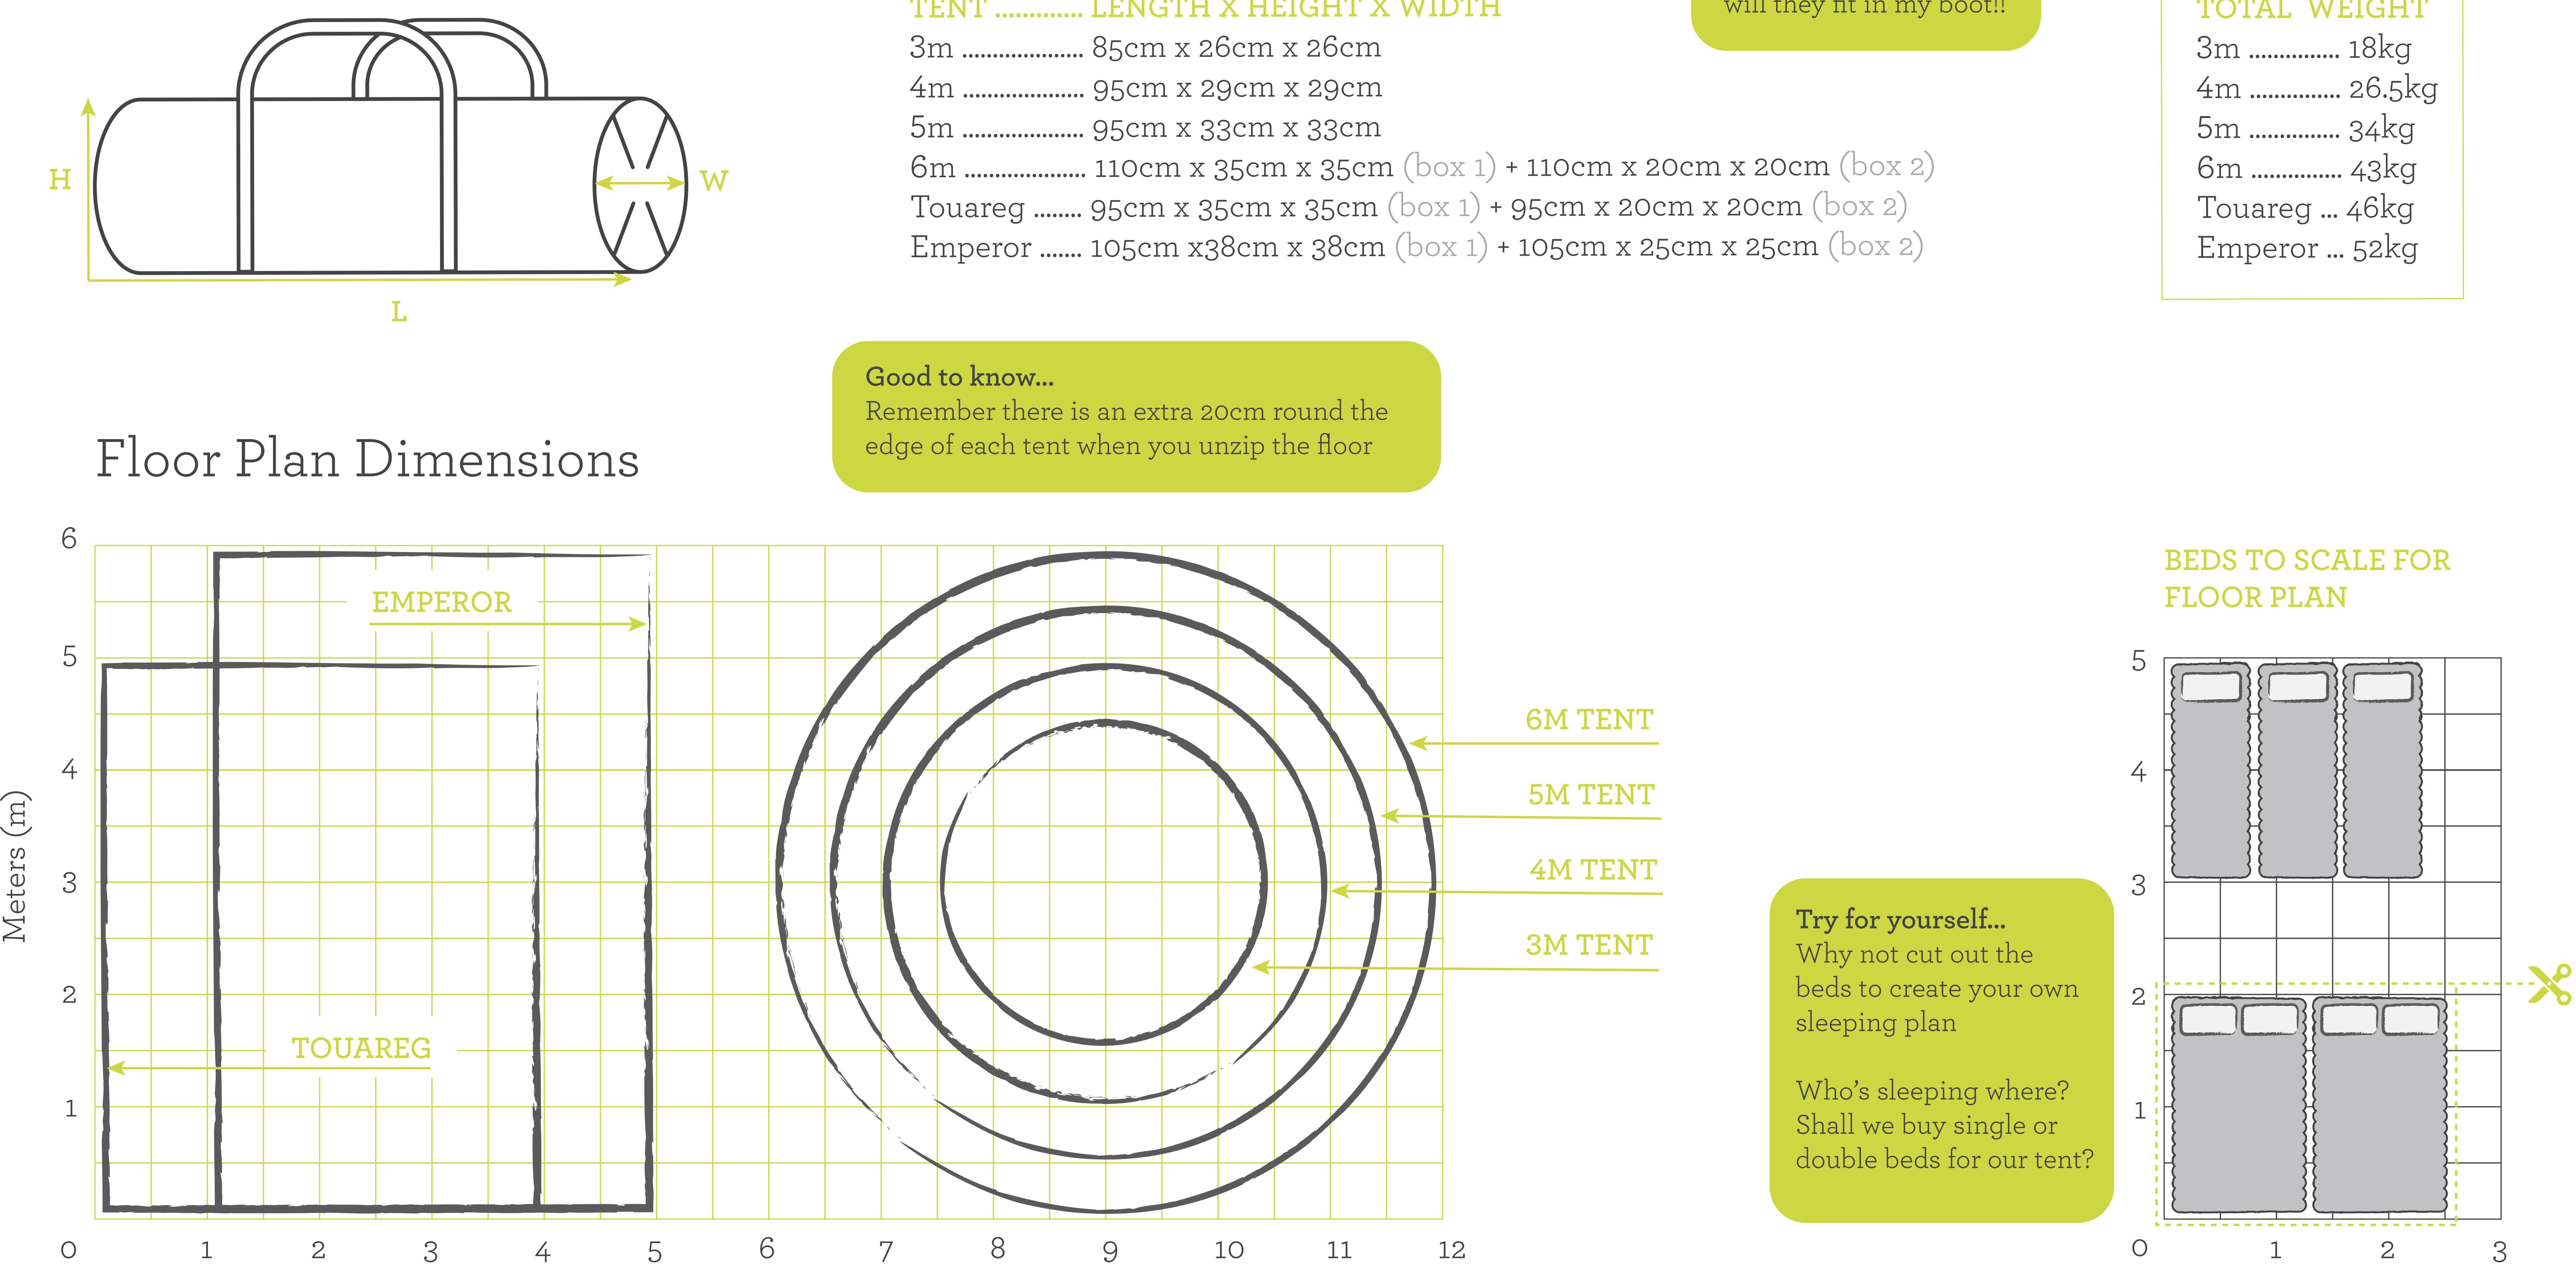

## Packaging Dimensions

## Here's a quick guide to our tents

### TENT ...... LENGTH X HEIGHT X WIDTH

| 3m                 |
|--------------------|
| 4m                 |
| 5m                 |
| 6m 110cm x 35      |
| Touareg 95cm x 35c |
| Emperor 105cm x38c |

### GET THE KIT AND MAKE IT HAPPEN

S 01497 851 603

🔀 hello@lifeundercanvas.co.uk

Good to know... How heavy are they and will they fit in my boot!!

### TOTAL WEIGHT

| 3m 18kg      |
|--------------|
| 4m 26.5kg    |
| 5m 34kg      |
| 6m 43kg      |
| Touareg 46kg |
| Emperor 52kg |

KEY: Colours available