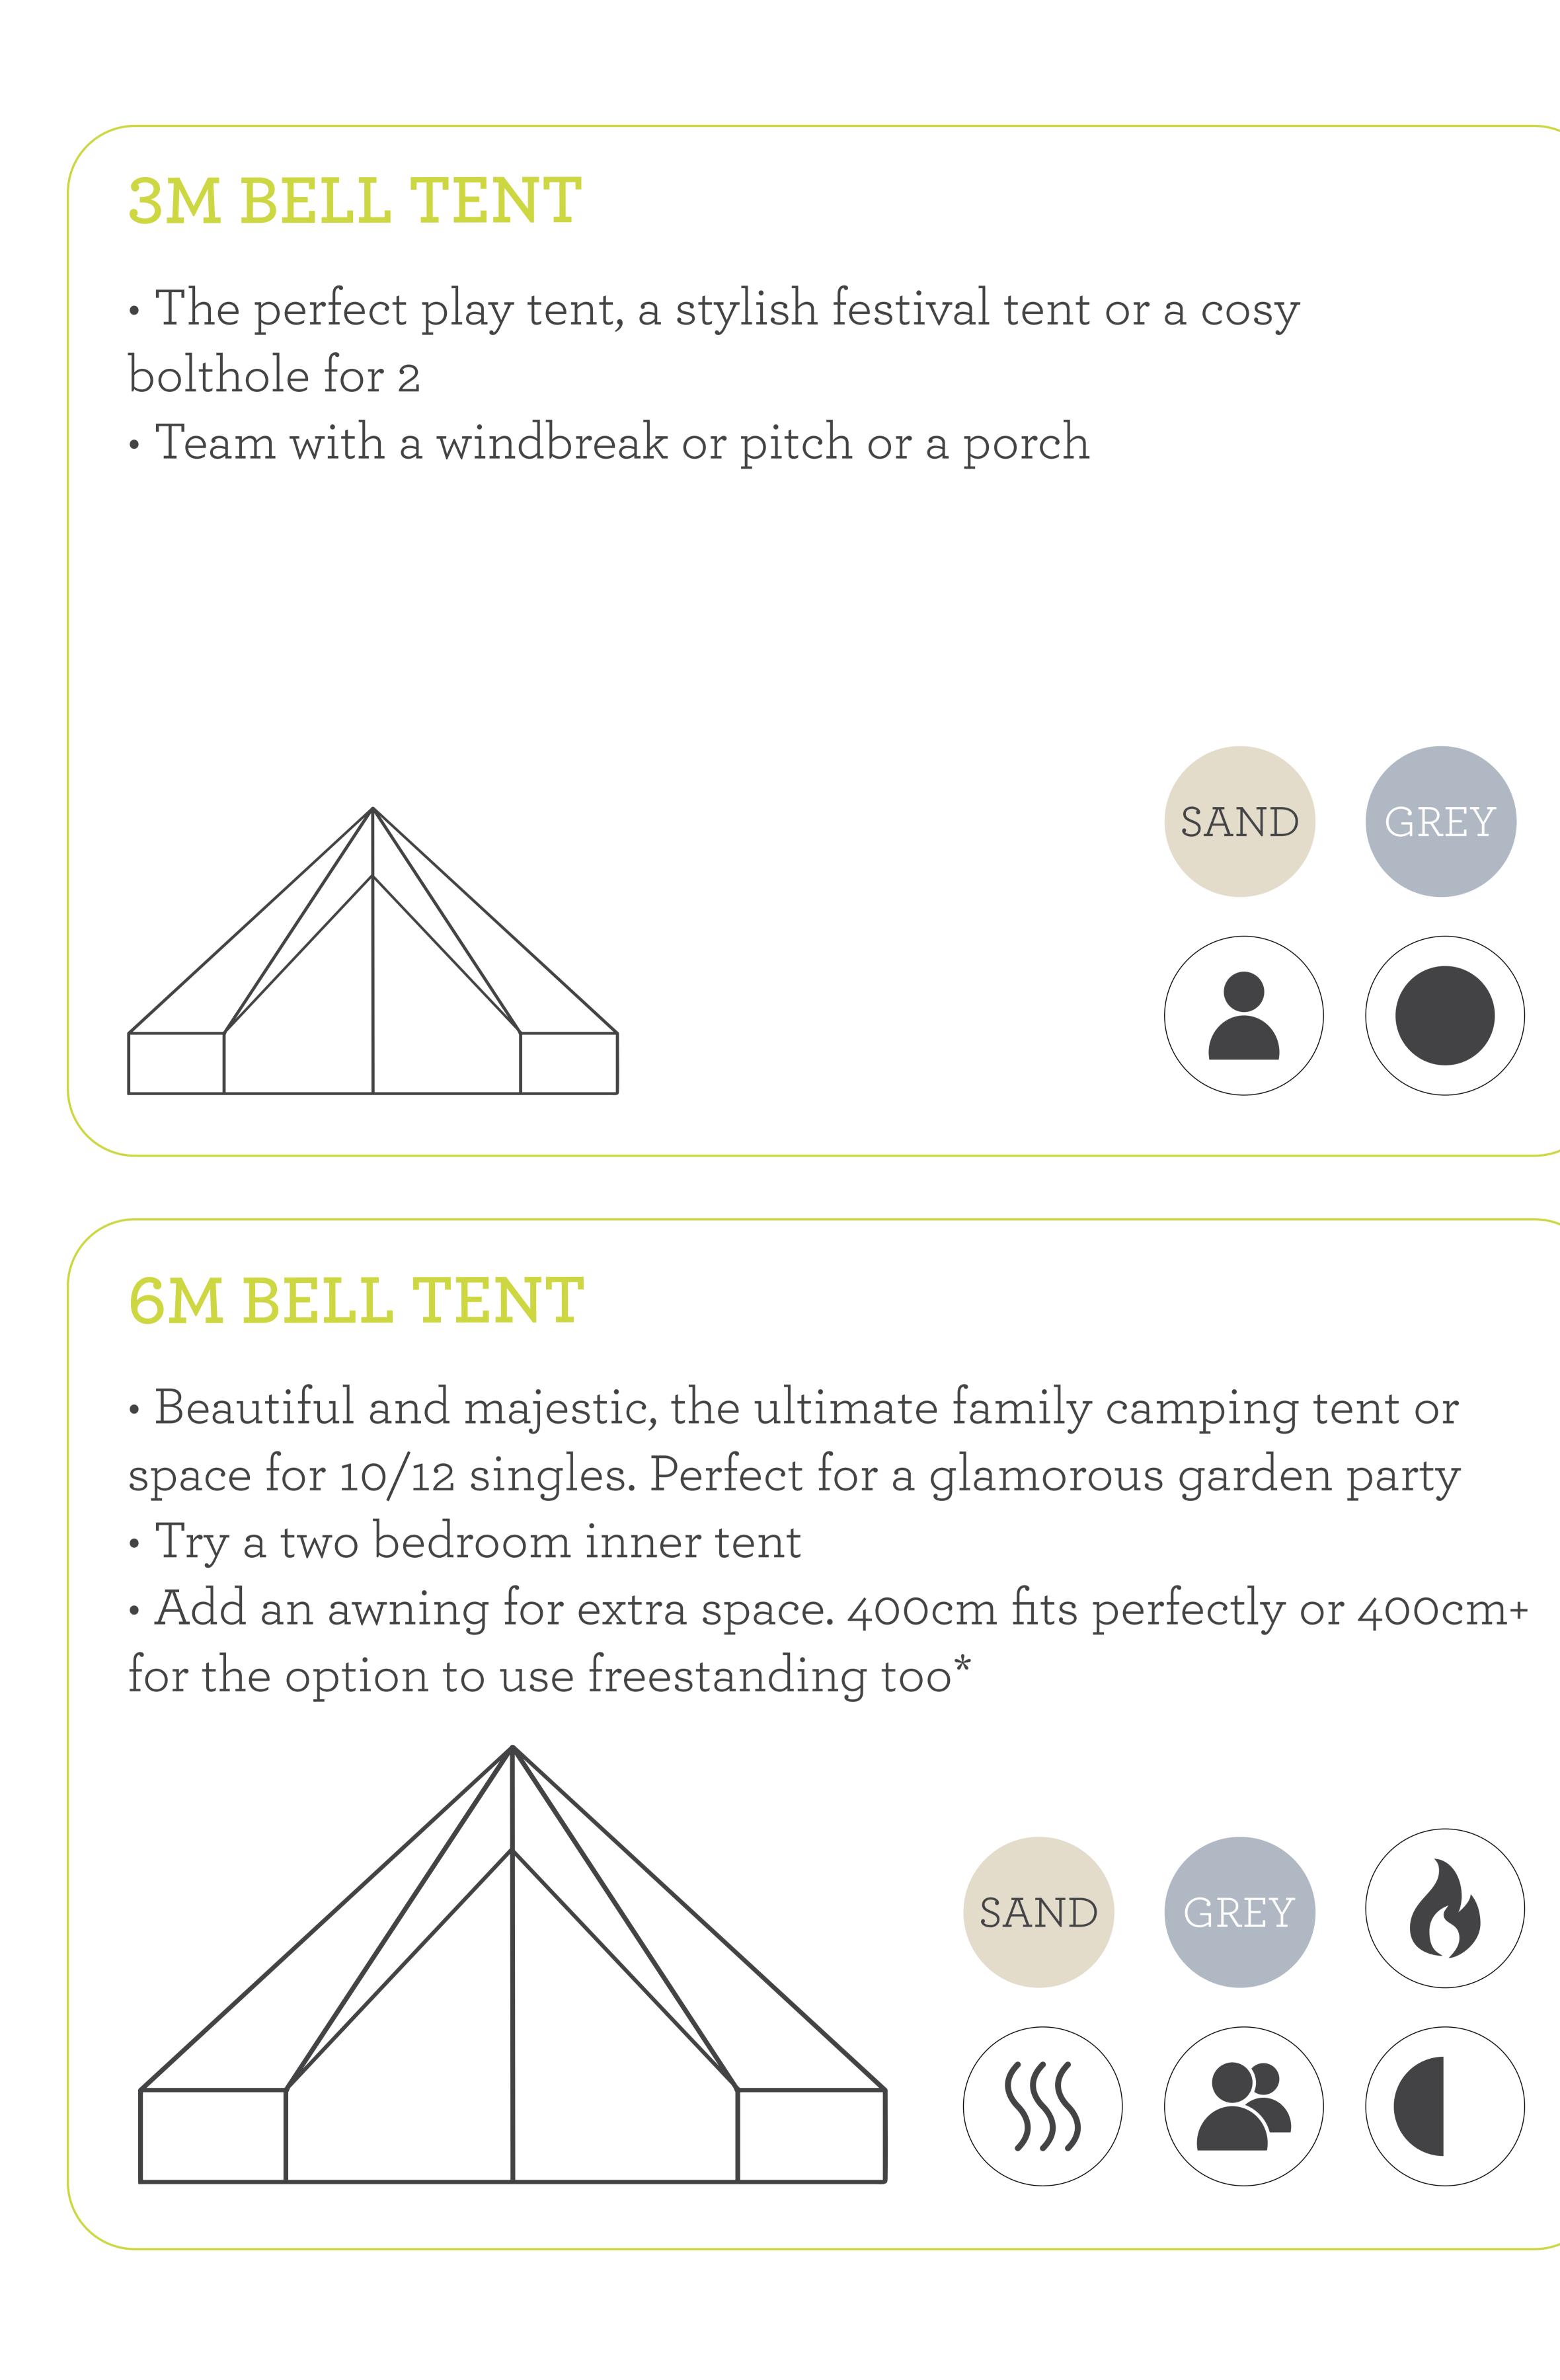

## Here's a quick guide to our tents

Good to know... You'll need about 1m around your tent to peg out the guys securely

Good to know... Standard tents 285gsm 100% cotton canvas.

Fire Retardant 320gsm 100% cotton canvas treated with Fire Retardancy solution to BS7837

## Our recommendations