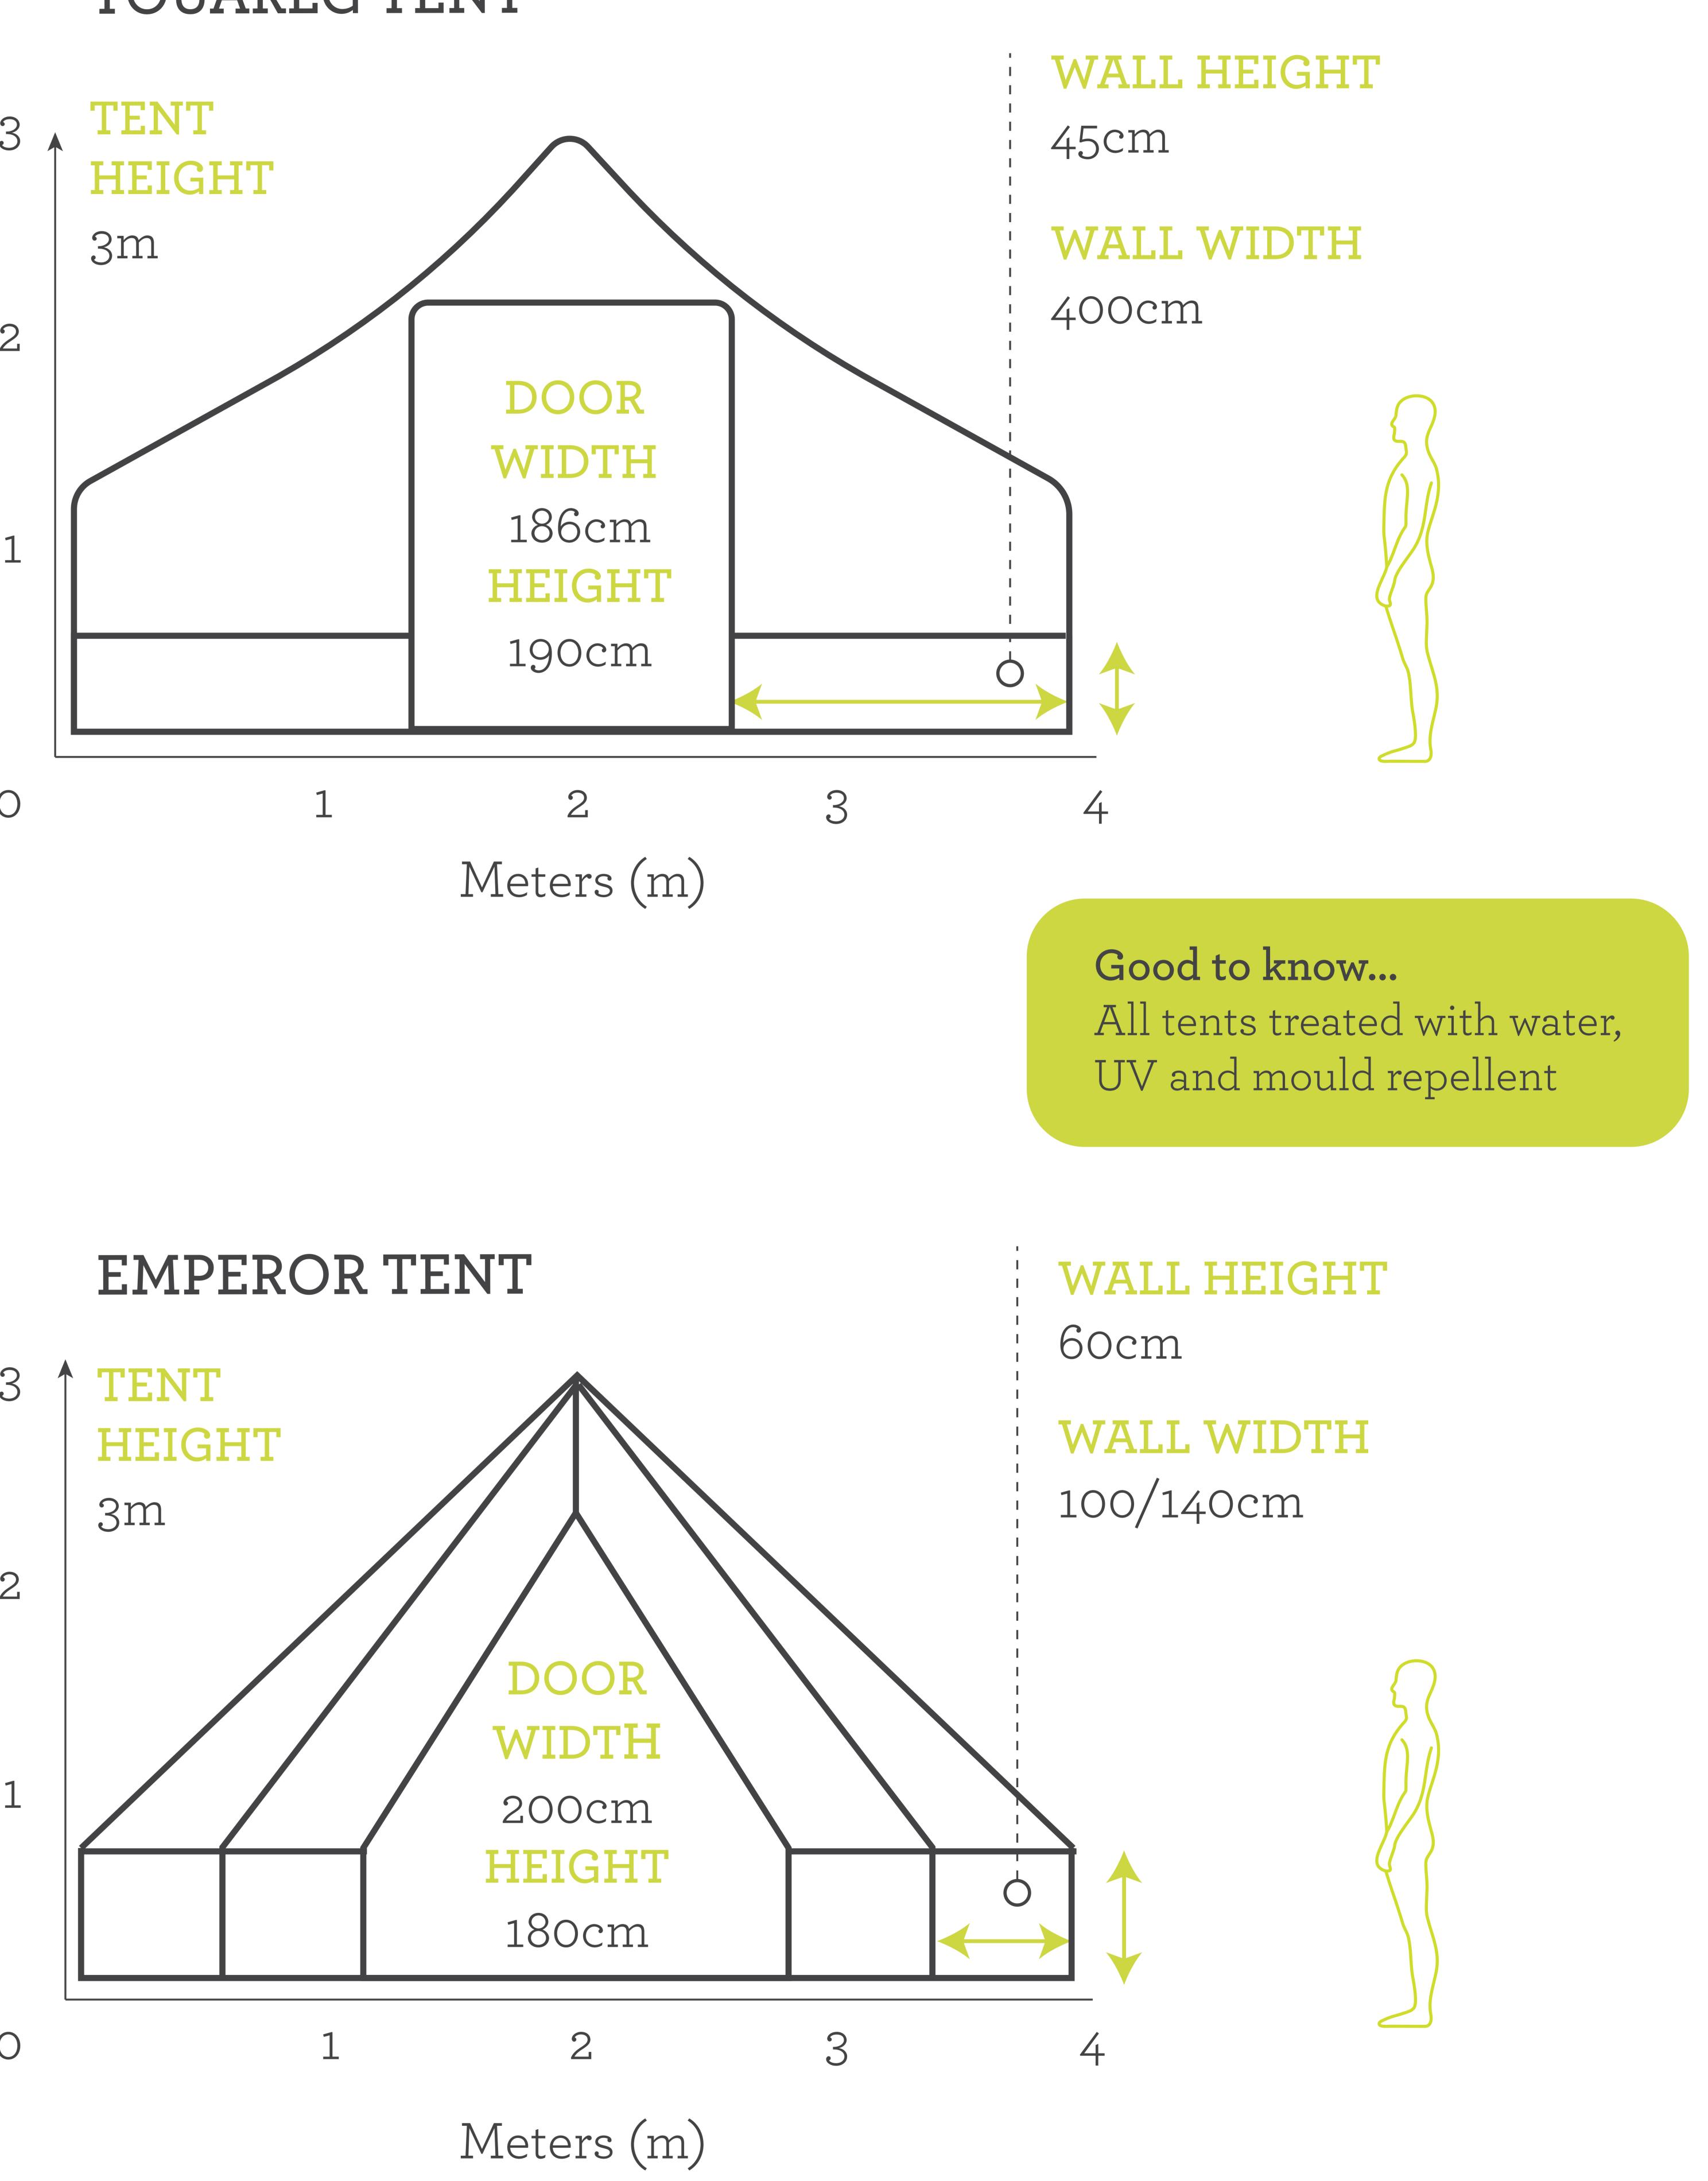

## Height Elevations

## Here's a quick guide to our tents

Good to know... You'll need about 1m around your tent to peg out the guys securely

Good to know... Standard tents 285gsm 100% cotton canvas.

Fire Retardant 320gsm 100% cotton canvas treated with Fire Retardancy solution to BS7837