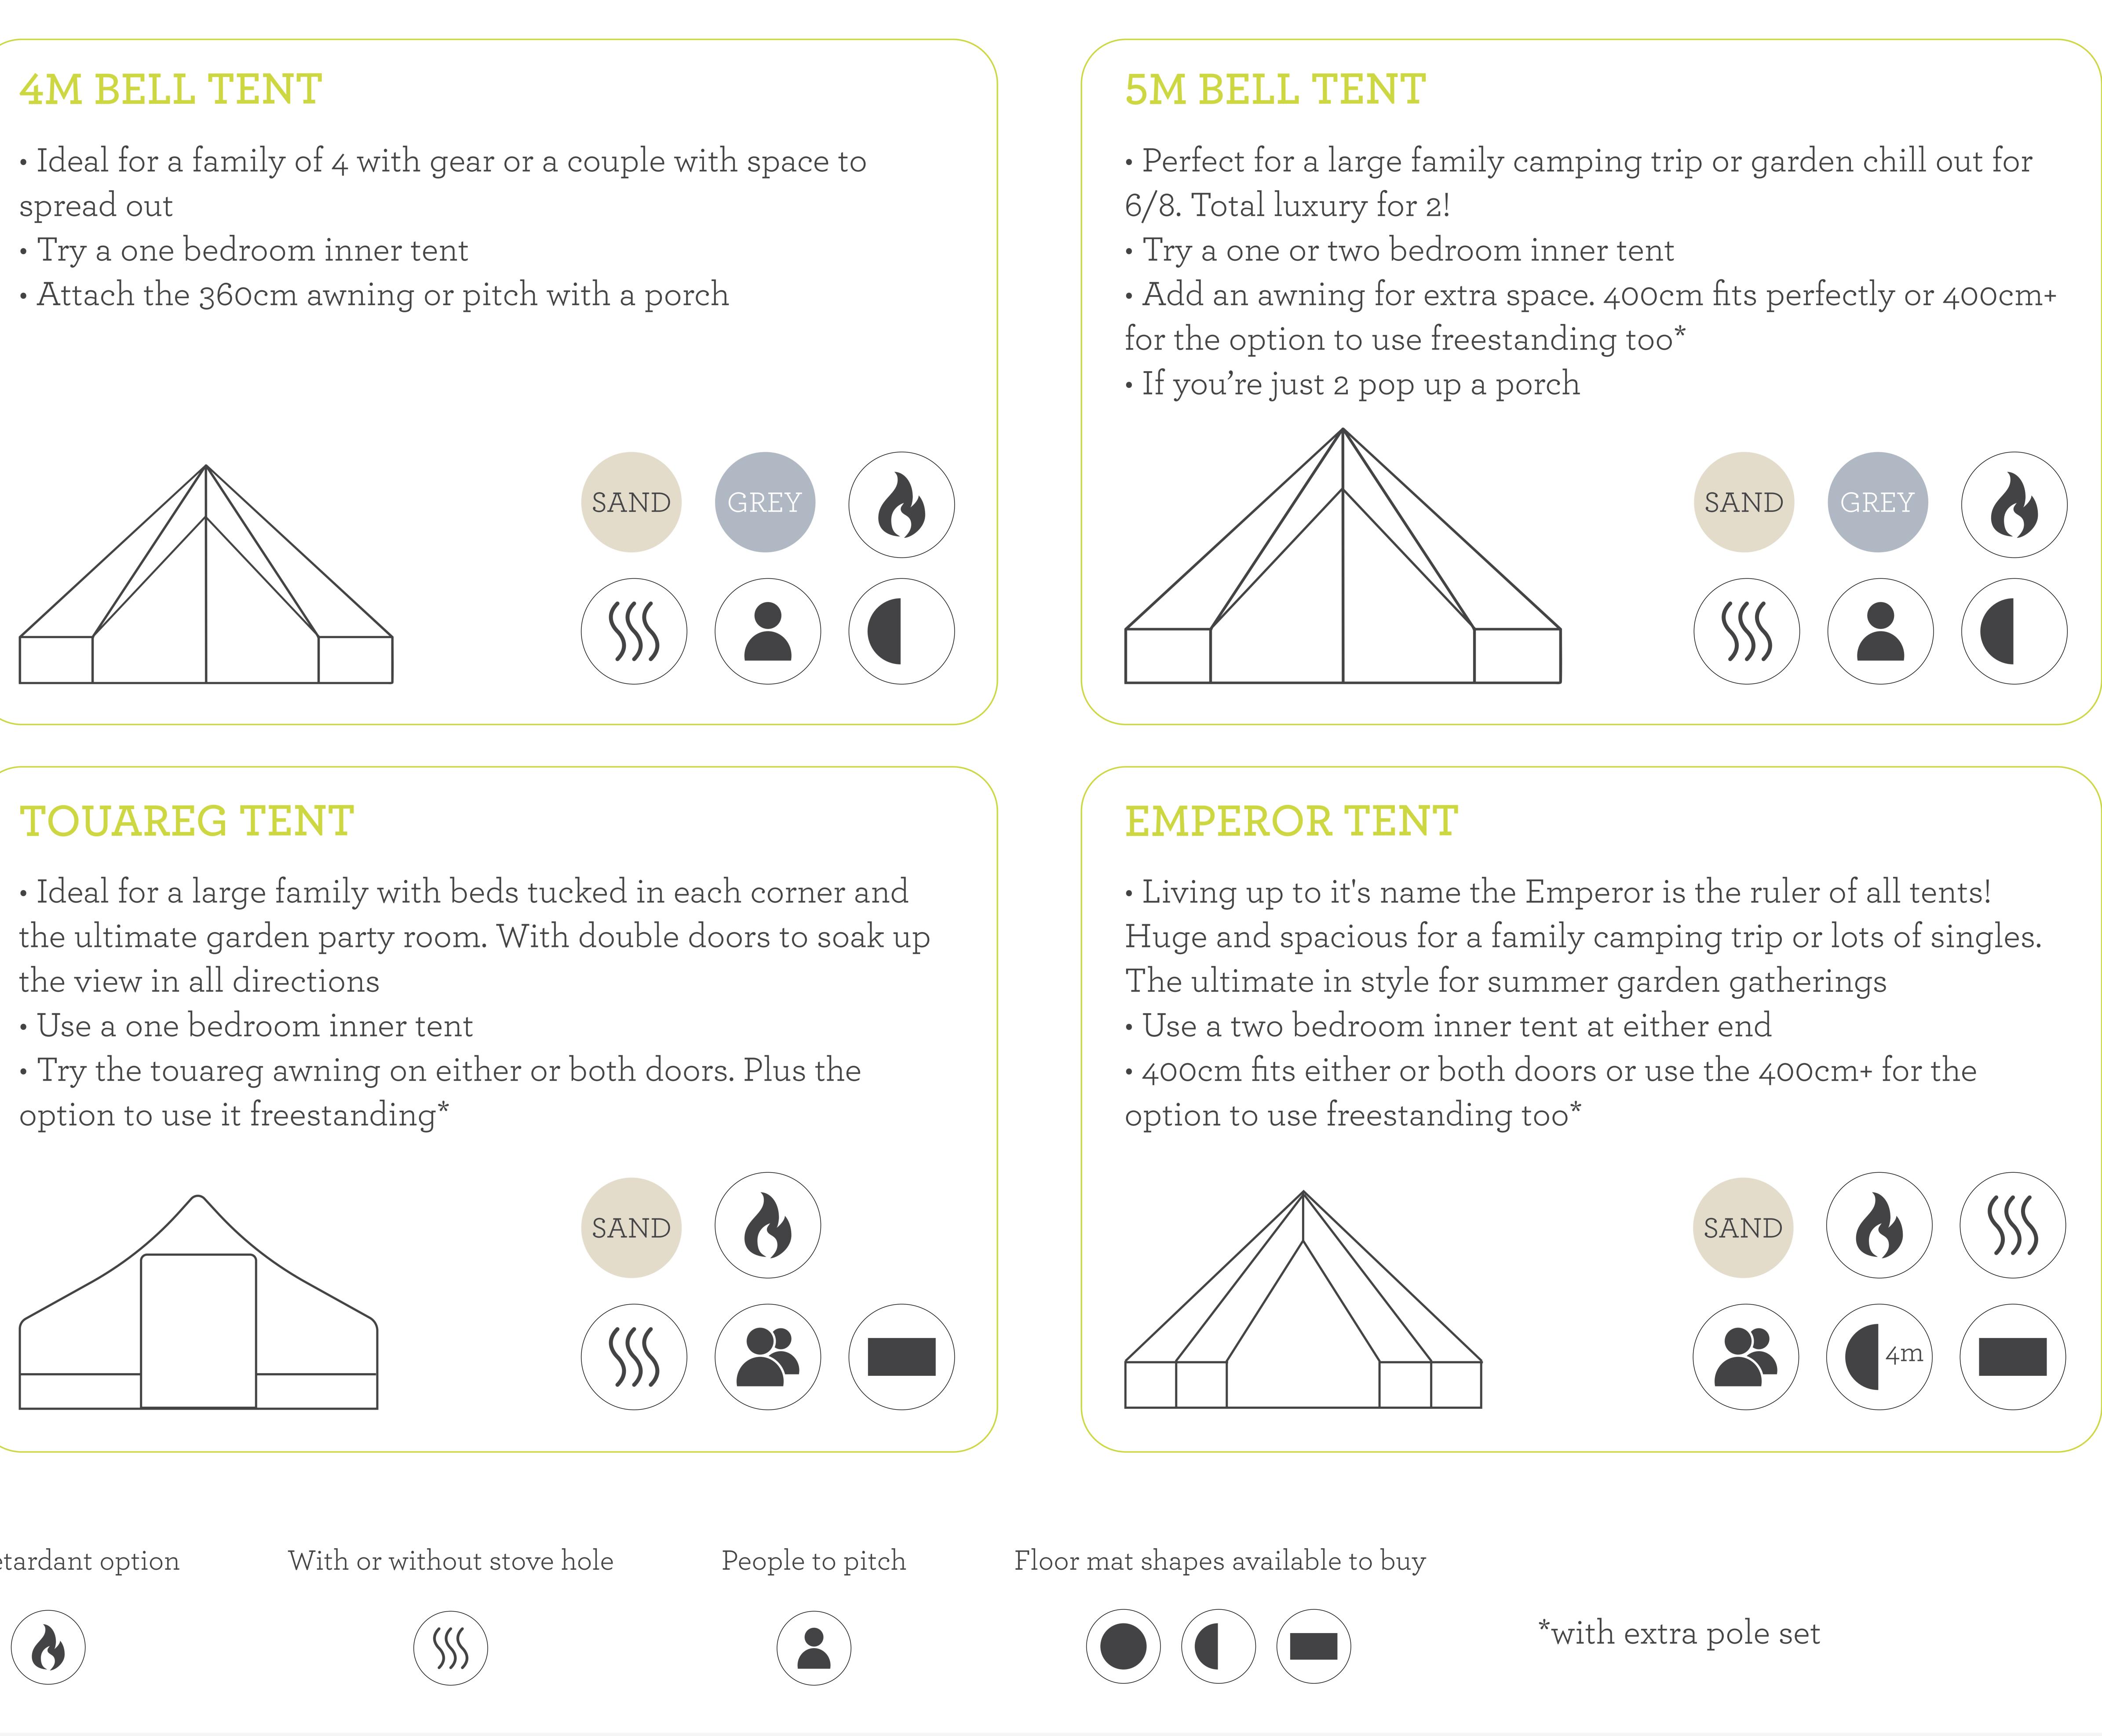

## Our recommendations

# 4M BELL TENT spread out Try a one bedroom inner tent • Attach the 360cm awning or pitch with a porch GREY **TOUAREG TENT**

 Ideal for a large family with beds tucked in each corner and the ultimate garden party room. With double doors to soak up the view in all directions

- Use a one bedroom inner tent
- Try the touareg awning on either or both doors. Plus the option to use it freestanding\*

Fire Retardant option

With or without stove hole