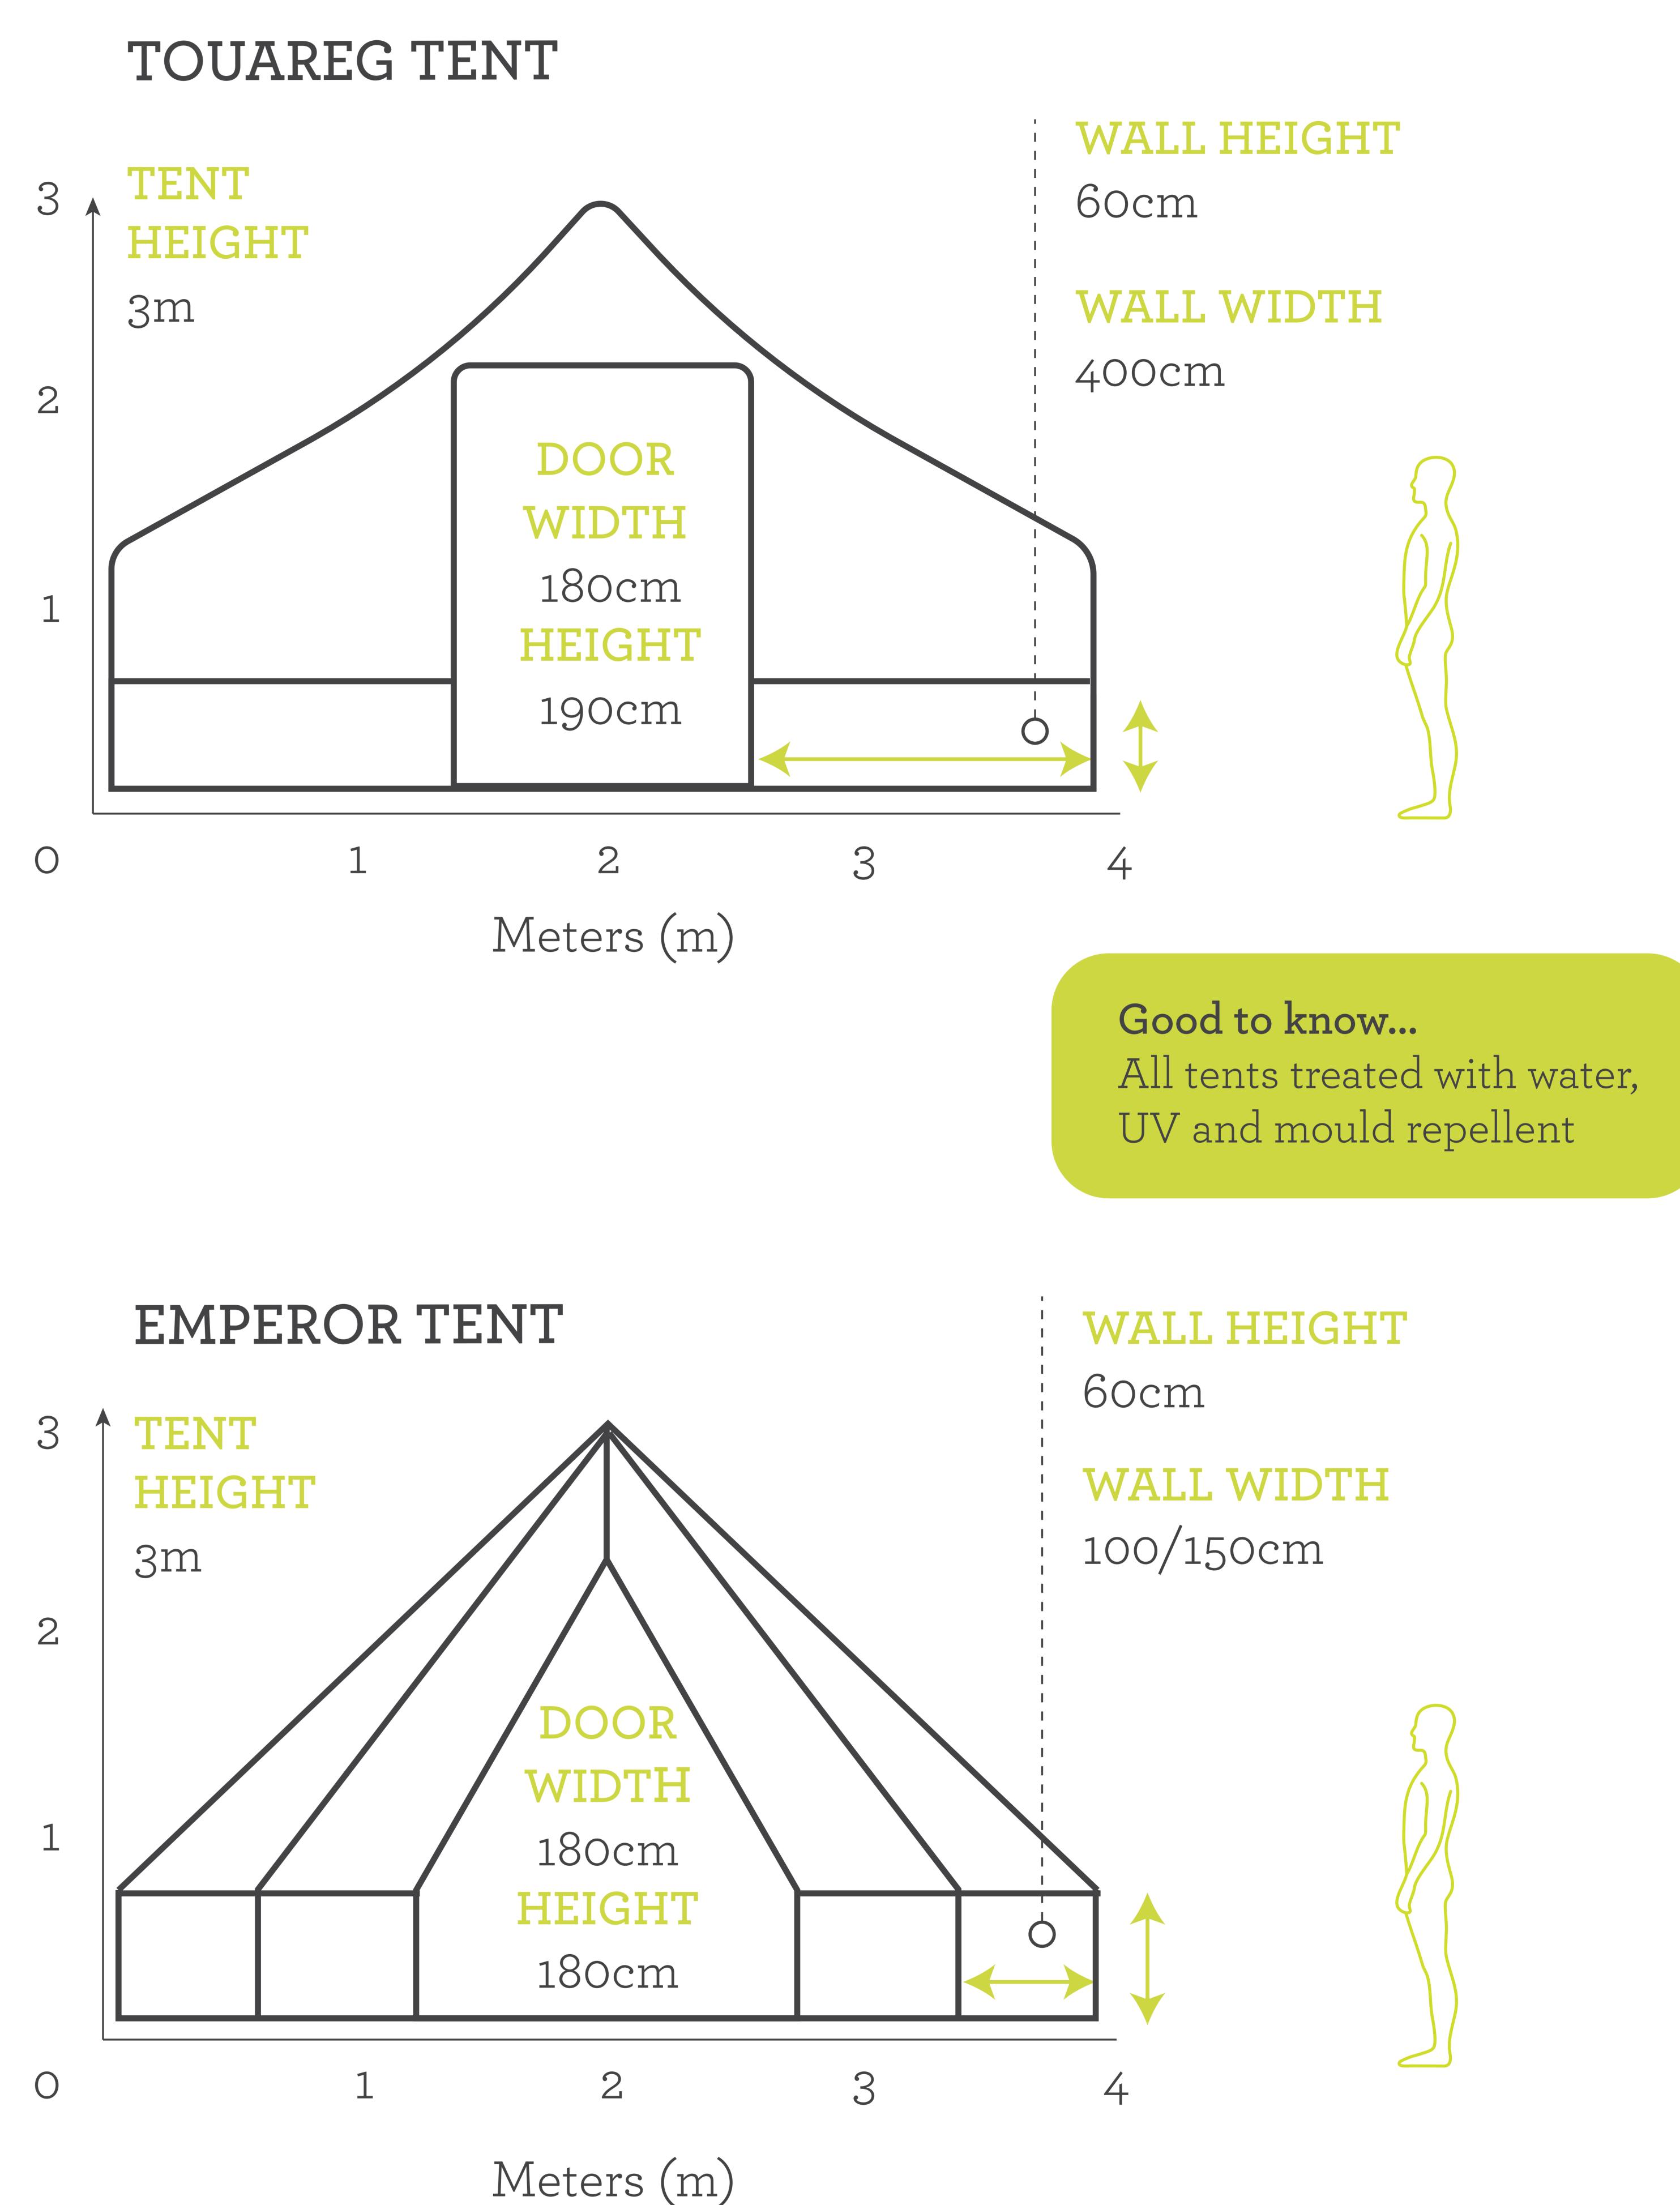

### 4M BELL TENT

- Ideal for a family of 4 with gear or a couple with space to spread out
- Try a one bedroom inner tent
- Attach the 360cm awning or pitch with a porch

TOUAREG TENT

the view in all directions

### EMPEROR TENT

- Living up to it's name the Emperor is the ruler of all tents! Huge and spacious for a family camping trip or lots of singles. The ultimate in style for summer garden gatherings
- Use a two bedroom inner tent at either end
- 400cm fits either or both doors or use the 400cm+ for the option to use freestanding too\*

Colours available

Fire Retardant option

With or without stove hole

· Ideal for a large family with beds tucked in each corner and

· Try the touareg awning on either or both doors. Plus the

the ultimate garden party room. With double doors to soak up