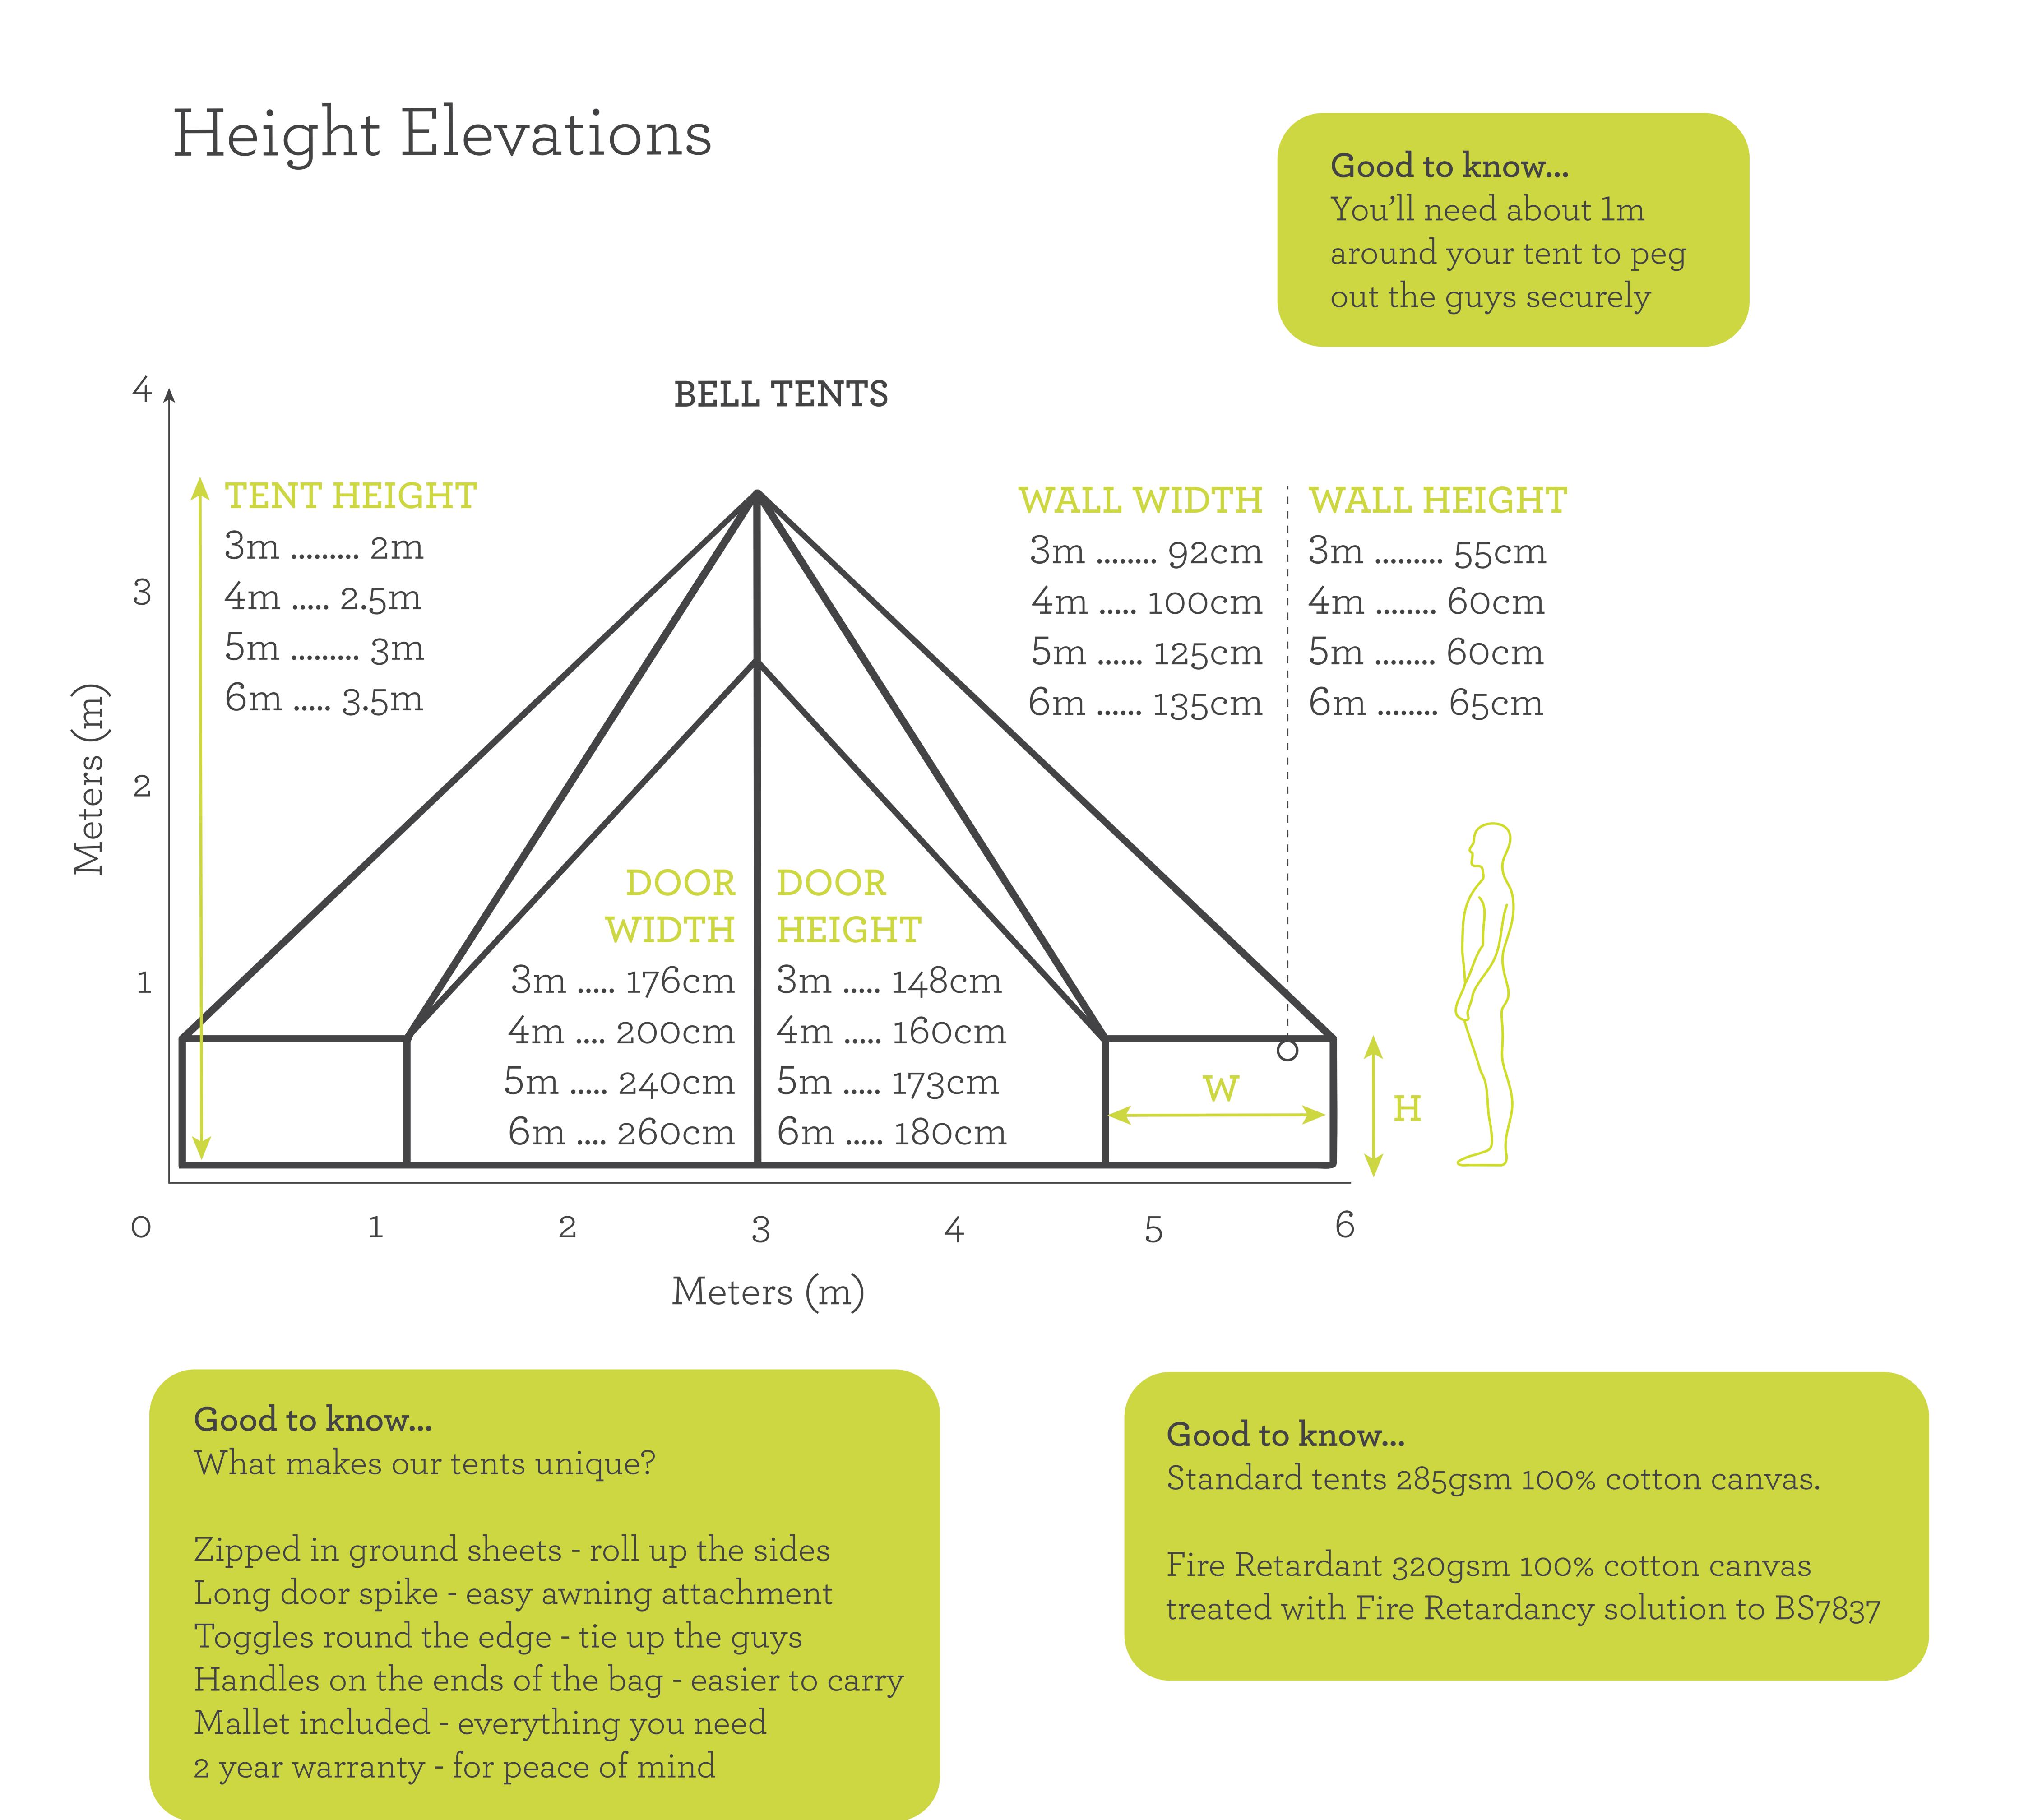

### Good to know...

Remember there is an extra 20cm round the edge of each tent when you unzip the floor