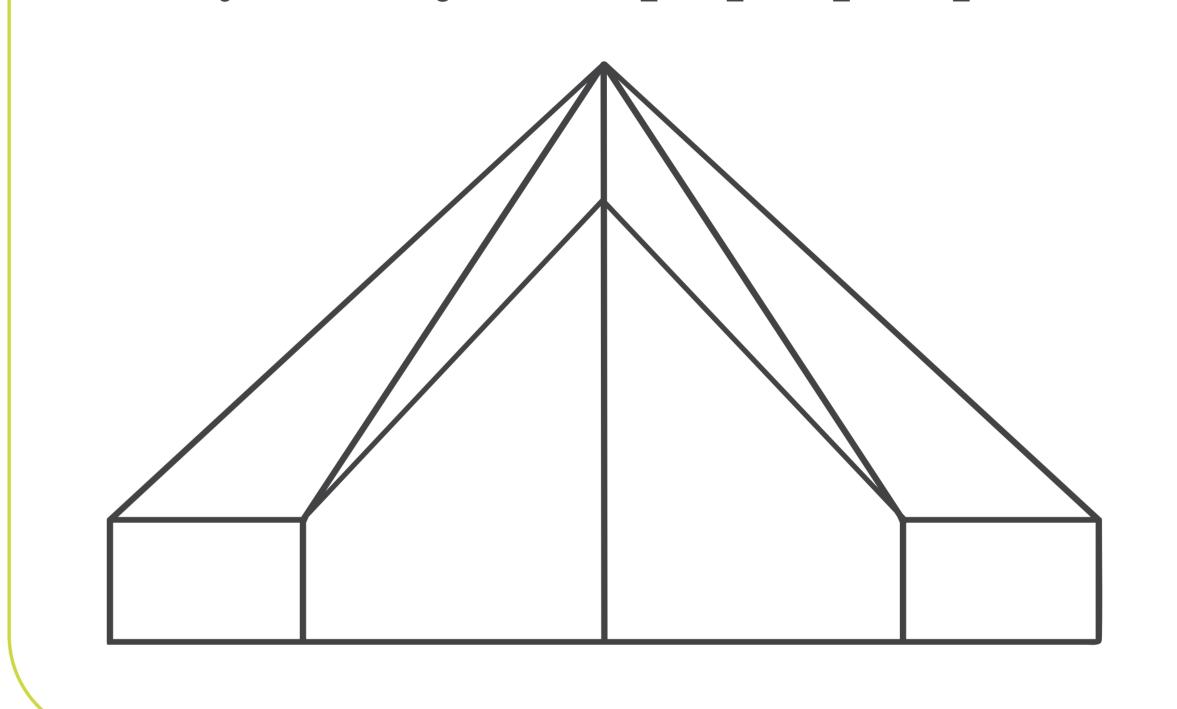

### EMPEROR TENT

- Living up to it's name the Emperor is the ruler of all tents! Huge and spacious for a family camping trip or lots of singles. The ultimate in style for summer garden gatherings
- Use a two bedroom inner tent at either end
- 400cm fits either or both doors or use the 400cm+ for the option to use freestanding too\*

Colours available

Fire Retardant option

With or without stove hole

· Ideal for a large family with beds tucked in each corner and

· Try the touareg awning on either or both doors. Plus the

the ultimate garden party room. With double doors to soak up