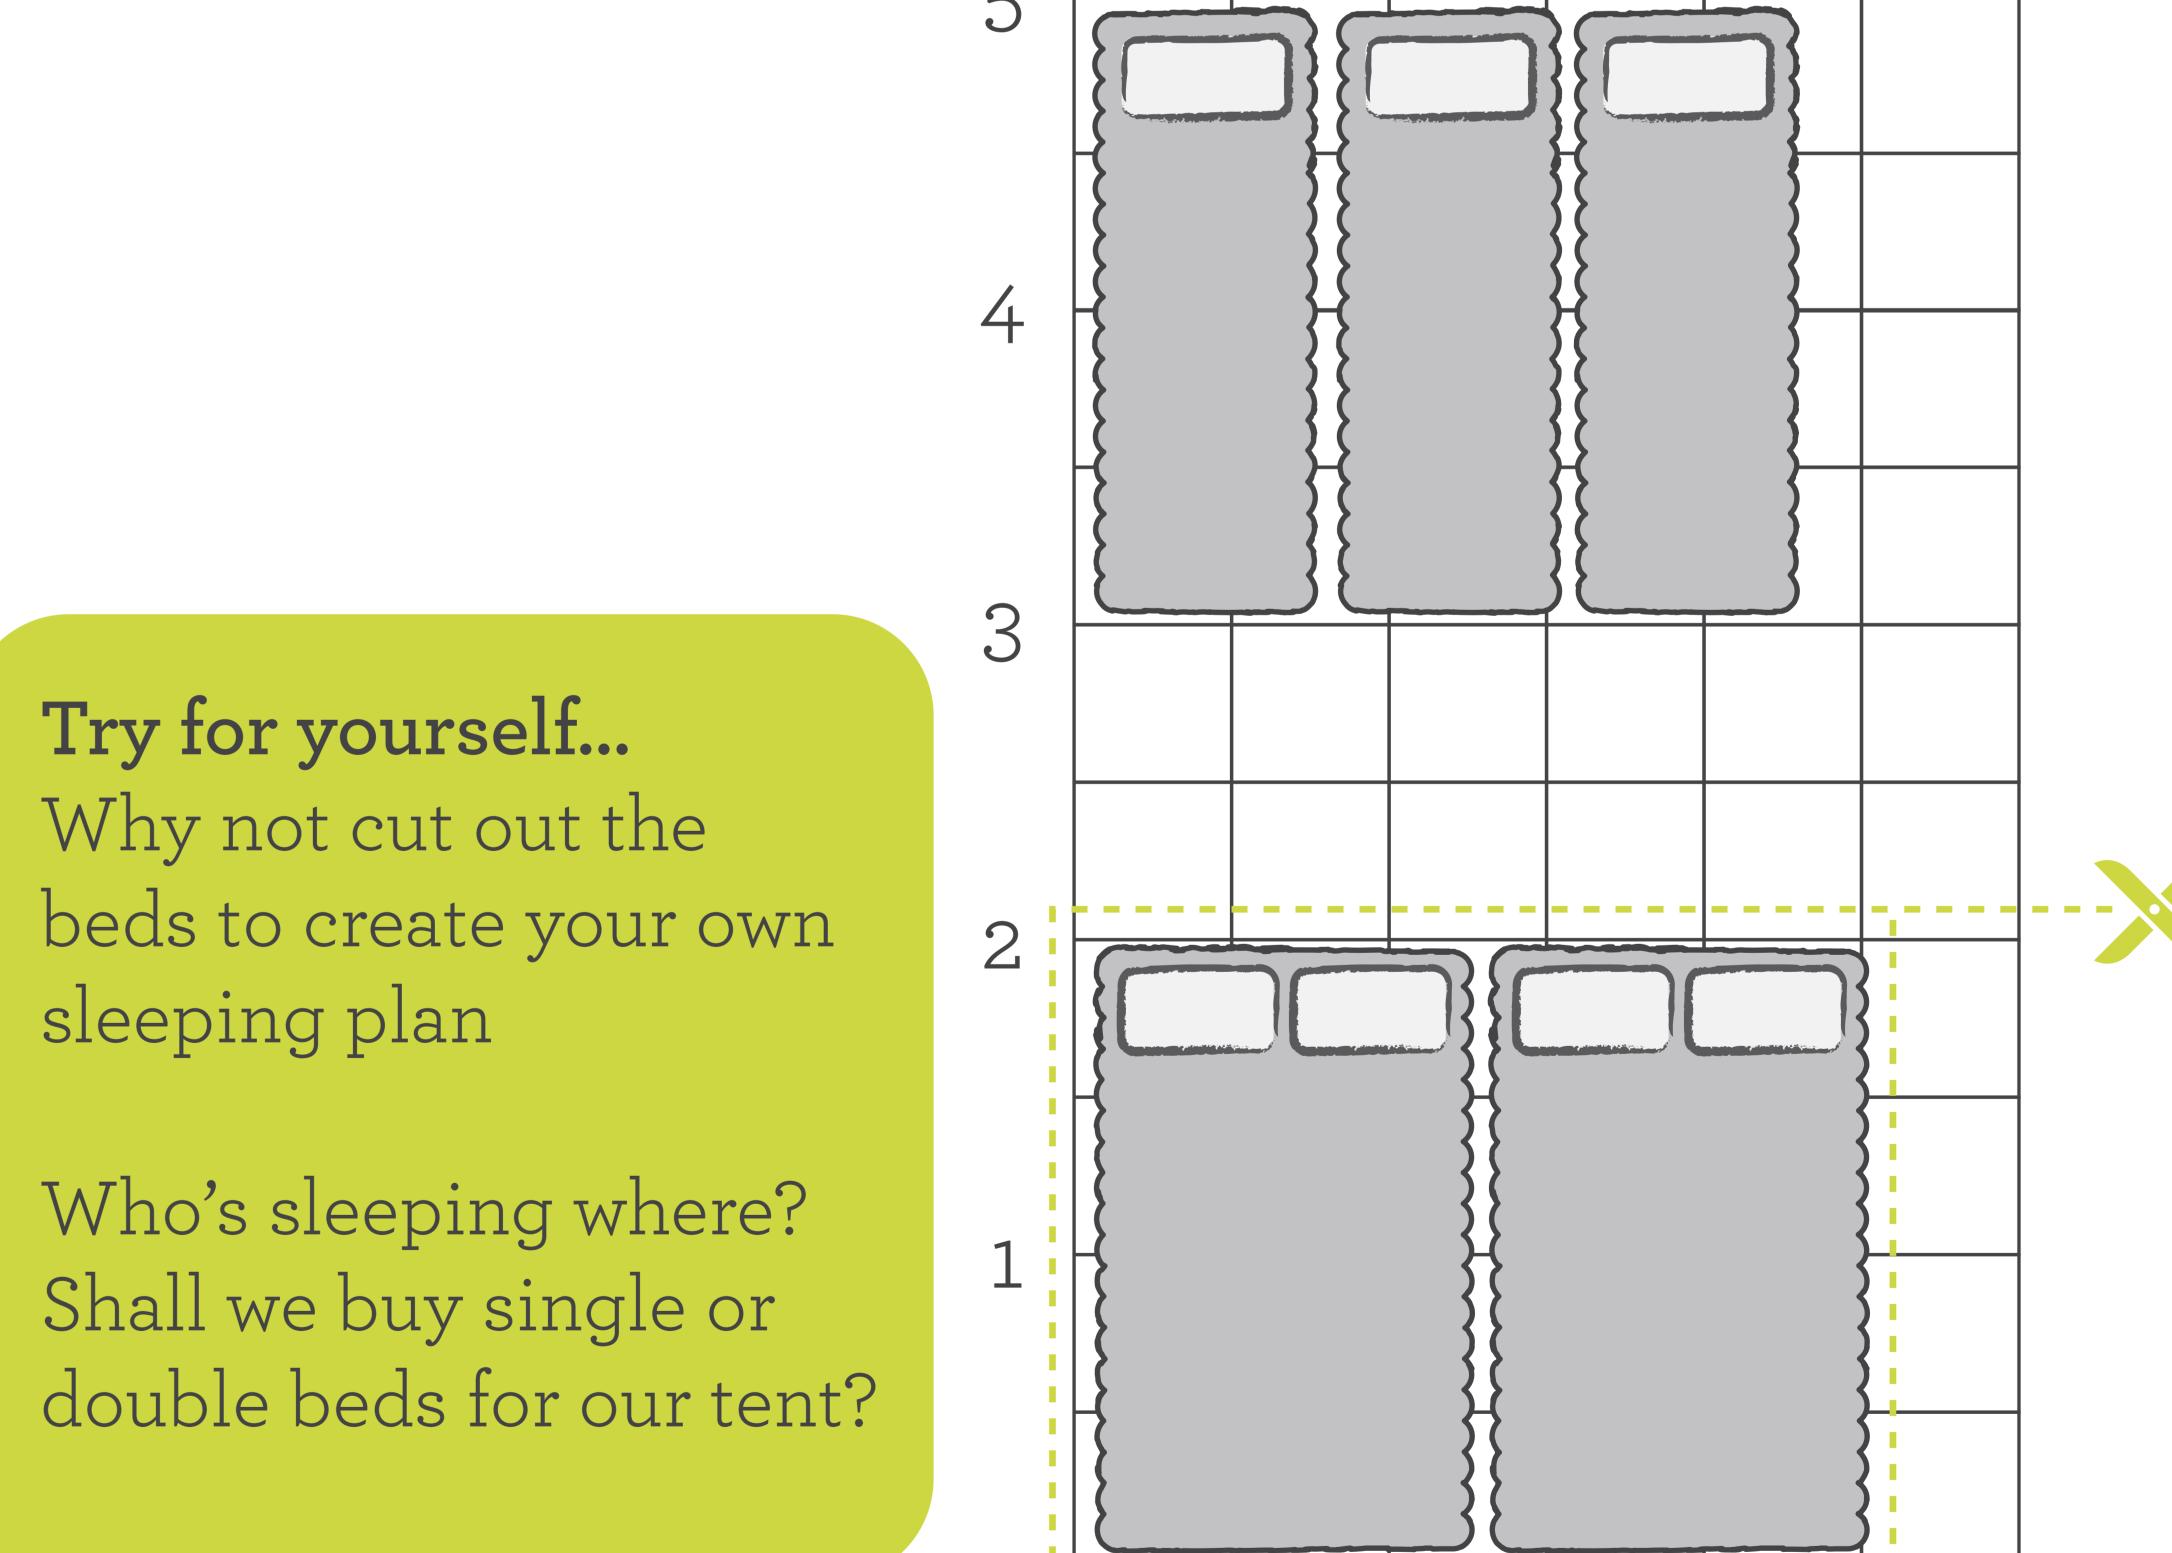

GET THE KIT AND MAKE IT HAPPEN



# Here's a quick guide to our tents

# Packaging Dimensions



### TENT ..... LENGTH X HEIGHT X WIDTH

Touareg ...... 96cm x 33cm x 33cm (box 1) + 105cm x 22cm x 22cm (box 2)

Emperor ...... 96cm x 33cm x 33cm (box 1) + 105cm x 22cm x 22cm (box 2)

### Good to know...

Remember there is an extra 20cm round the edge of each tent when you unzip the floor



#### Good to know...

will they fit in my boot!!

#### TOTAL WEIGHT

3m ...... 23.5kg 4m ..... 28.5kg 5m ..... 36.5kg 6m ..... 43kg Touareg ... 48kg Emperor ... 57kg

### BEDS TO SCALE FOR FLOOR PLAN



GET THE KIT AND MAKE IT HAPPEN



## Here's a quick guide to our tents

## Our recommendations

### 3M BELL TENT

- The perfect play tent, a stylish festival tent or a cosy bolthole for 2
- · Team with a windbreak or pitch or a porch











### 4M BELL TENT

- Ideal for a family of 4 with gear or a couple with space to spread out
- Try a one bedroom inner tent
- Attach the 360cm awning or pitch with a porch



TOUAREG TENT

the view in all directions

• Use a one bedroom inner tent

option to use it freestanding\*











### 5M BELL TENT

- · Perfect for a large family camping trip or garden chill out for 6/8. Total luxury for 2!
- Try a one or two bedroom inner tent
- · Add an awning for extra space. 400cm fits perfectly or 400cm+ for the option to use freestanding too\*
- If yo