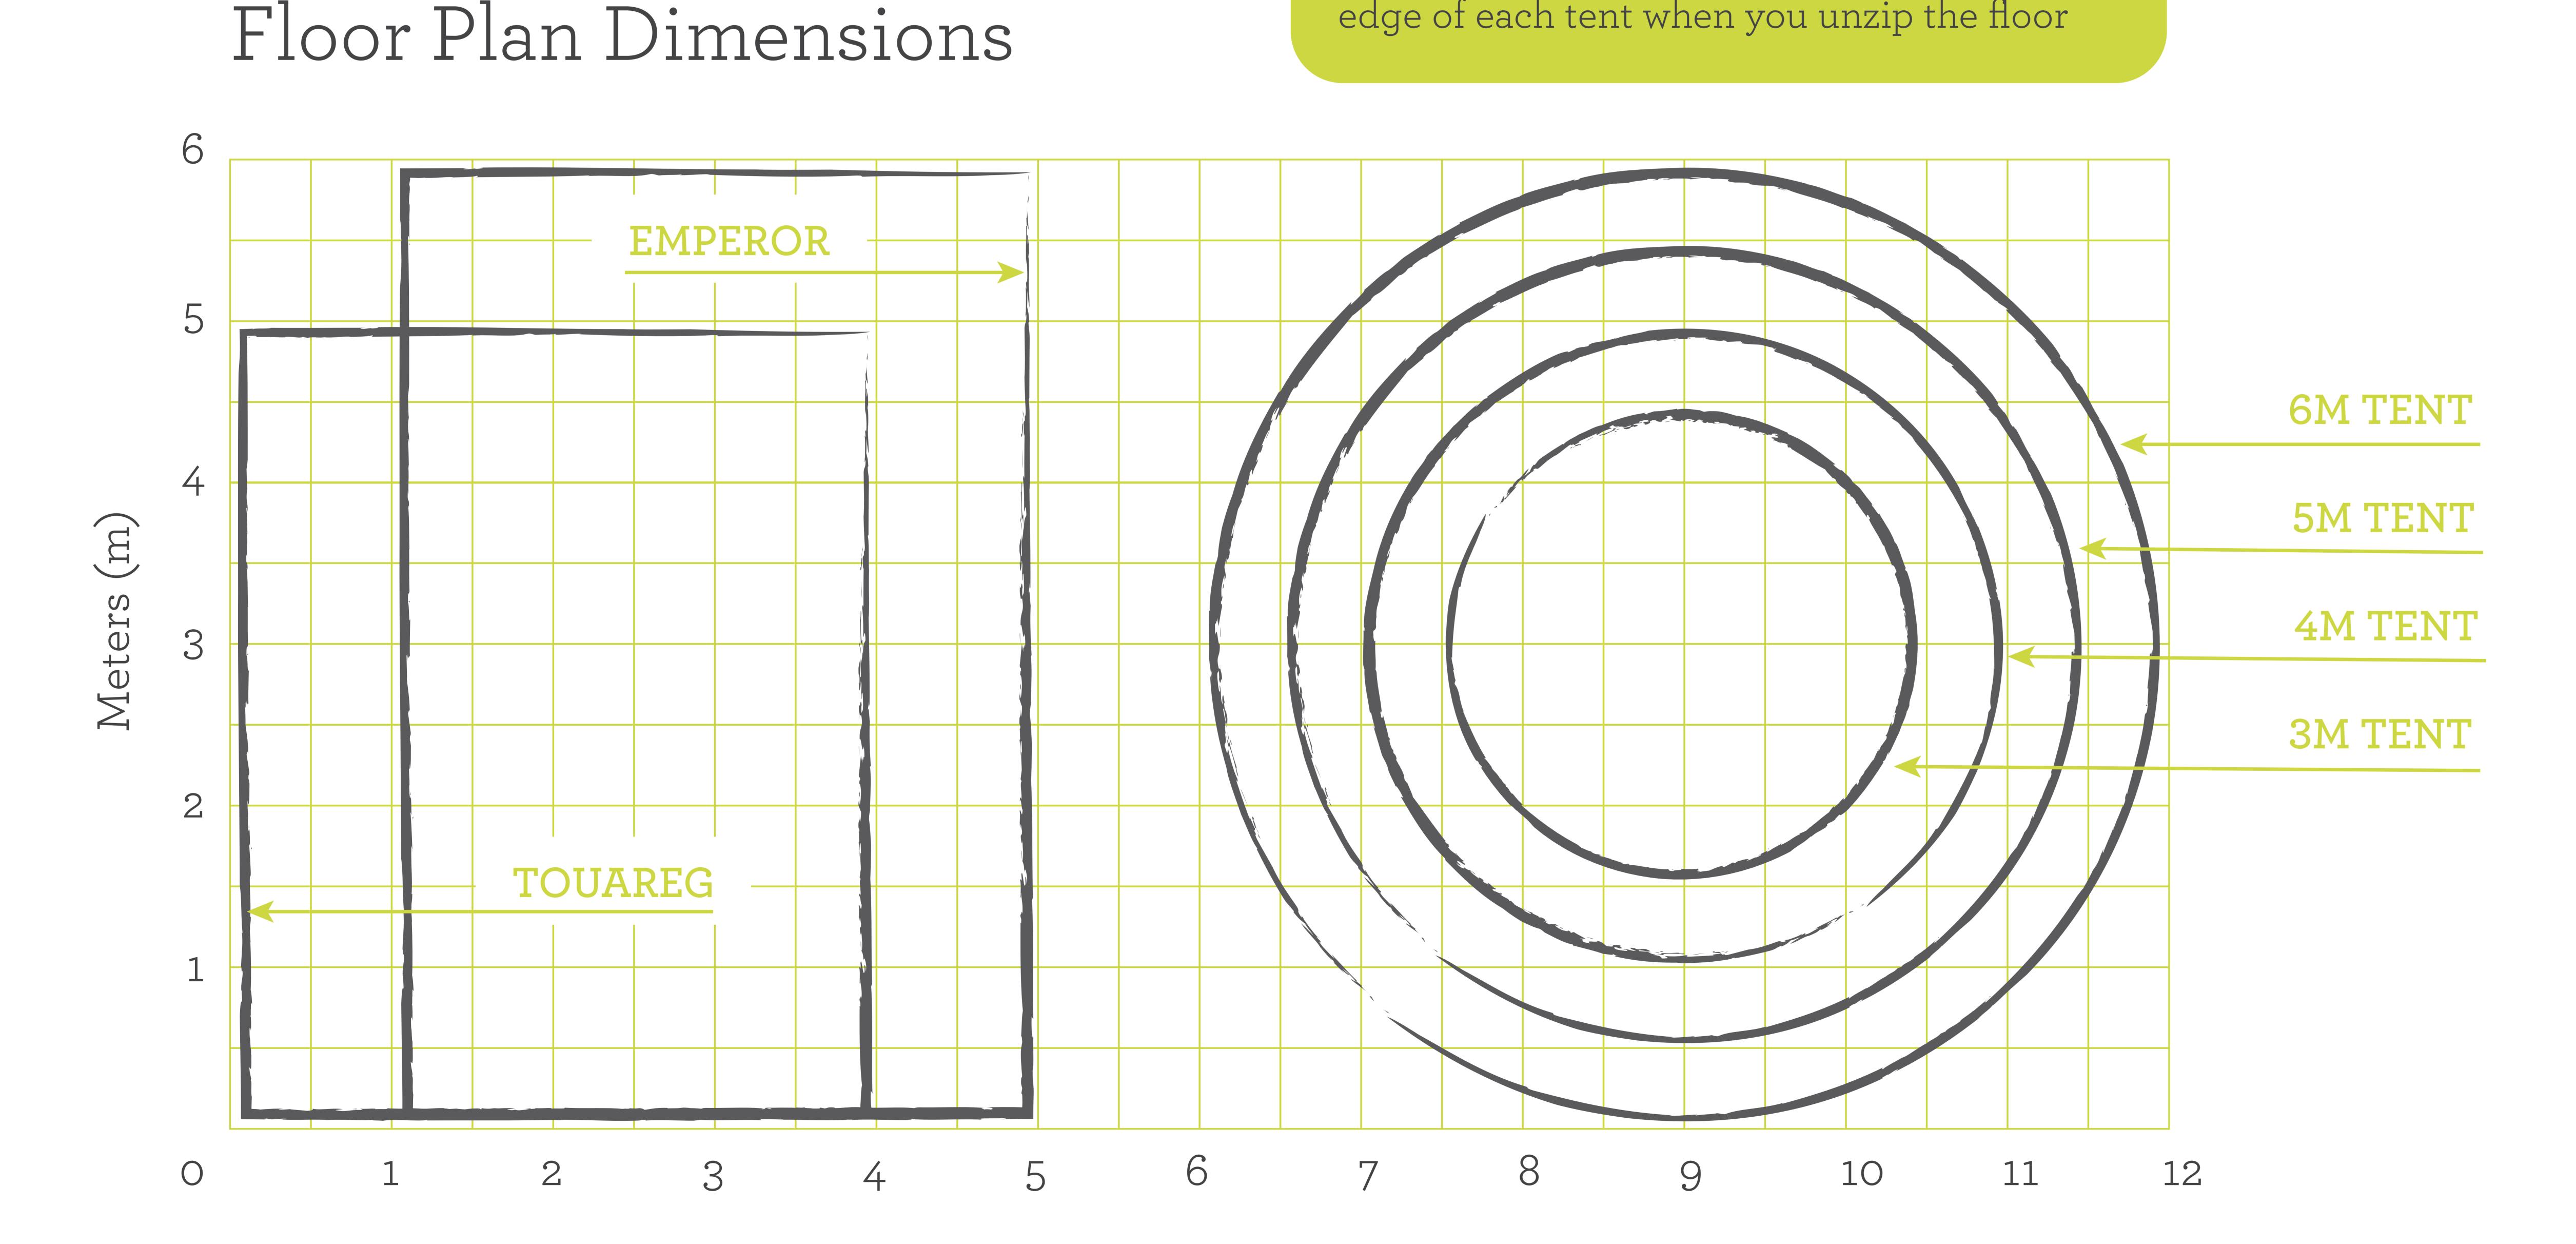

### Good to know...

Remember there is an extra 20cm round the edge of each tent when you unzip the floor

### BEDS TO SCALE FOR FLOOR PLAN

GET THE KIT AND MAKE IT HAPPEN