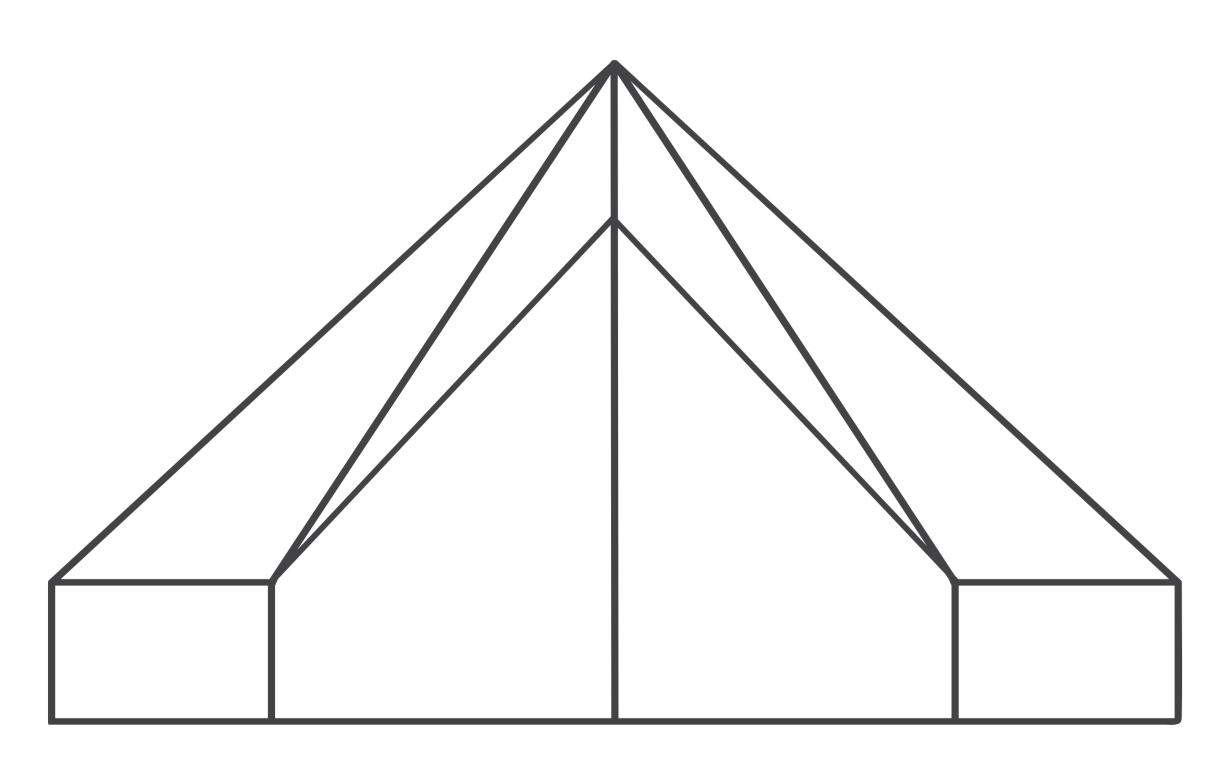

### 4M BELL TENT

- Ideal for a family of 4 with gear or a couple with space to spread out
- Try a one bedroom inner tent
- Attach the 360cm awning or pitch with a porch

TOUAREG TENT

the view in all directions

• Use a one bedroom inner tent

option to use it freestanding\*