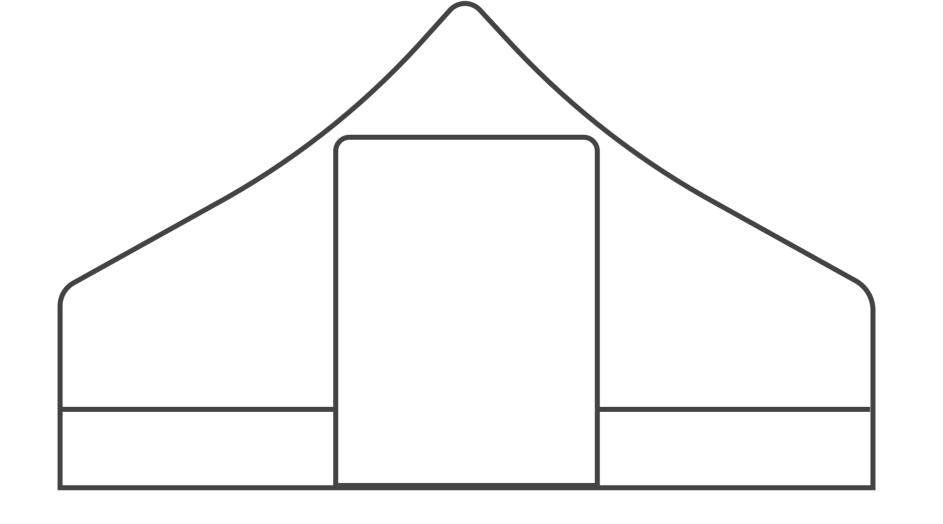

ry a one bedroom inner tent
- Attach the 360cm awning or pitch with a porch



TOUAREG TENT

the view in all directions

• Use a one bedroom inner tent

option to use it freestanding\*











### 5M BELL TENT

- · Perfect for a large family camping trip or garden chill out for 6/8. Total luxury for 2!
- Try a one or two bedroom inner tent
- · Add an awning for extra space. 400cm fits perfectly or 400cm+ for the option to use freestanding too\*
- If you're just 2 pop up a porch















### 6M BELL TENT

- · Beautiful and majestic, the ultimate family camping tent or space for 10/12 singles. Perfect for a glamorous garden party
- Try a two bedroom inner tent
- · Add an awning for extra space. 400cm fits perfectly or 400cm+ for the option to use freestanding too\*



























### EMPEROR TENT

- Living up to it's name the Emperor is the ruler of all tents! Huge and spacious for a family camping trip or lots of singles. The ultimate in style for summer garden gatherings
- Use a two bedroom inner tent at either end
- 400cm fits either or both doors or use the 400cm+ for the option to use freestanding too\*















Colours available

Fire Retardant option

With or without stove hole

· Ideal for a large family with beds tucked in each corner and

· Try the touareg awning on either or both doors. Plus the

the ultimate garden party room. With double doors to soak up

People to pitch



Floor mat shapes available to buy









\*with extra pole set

GET THE KIT AND MAKE IT HAPPEN